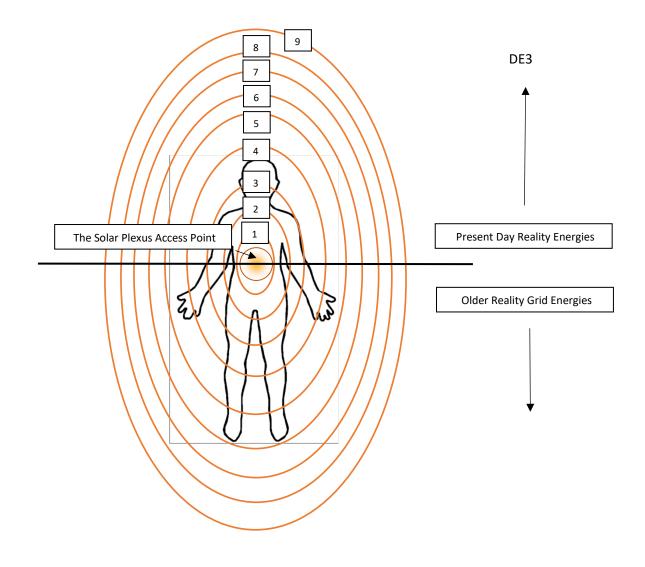

#### Two forms of energetic processes:

The lower order energy system can be worked with via three access points, from which we can access the different processes:

- 1. The Mid-Brain Access Point gives access to the mental field and its four layered processes, in combination with the Throat and Solar Plexus Access Points.
- 2. The Throat Access Point gives access to the "expression mechanism" of our psyche it is our voice and the place where the inner and outer human processes can be expressed.
- 3. The Solar Plexus Access Point gives access to the "sensation mechanism" of our psyche it is the process unit of the emotional and mental field kinetic processes.

- 4. The electrochemical processes generated by the organs, glands, and cells.
- 3. The nervous system sensations (subtle electrochemical) generated by the PNS.
- 2. The even more subtle psychic-energetic information levels of which there are 9 (8).
- 1. The code layer in the lower order sequences connected to the same levels in the reality field.