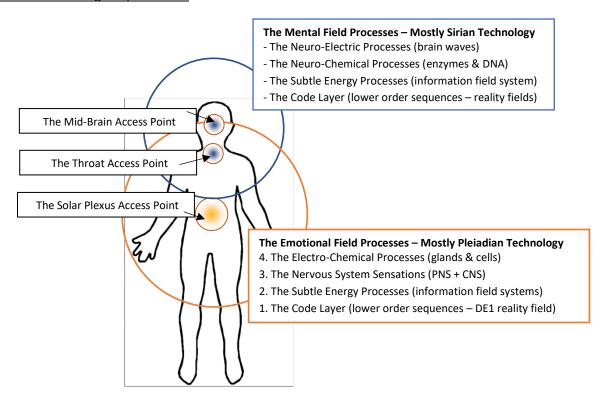

#### Two forms of energetic processes:

The lower order energy system can be worked with via three access points, from which we can access the different processes:

- 1. The Mid-Brain Access Point gives access to the mental field and its four layered processes, in combination with the Throat and Solar Plexus Access Points.
- 2. The Throat Access Point gives access to the "expression mechanism" of our psyche it is our voice and the place where the inner and outer human processes can be expressed.
- 3. The Solar Plexus Access Point gives access to the "sensation mechanism" of our psyche it is the process unit of the emotional and mental field kinetic processes.

Consequently, when we work with the emotional field, we work with its energetic levels, the constructed energy patterns, and the material these are made of.

We can divide these into 4 sections of work, from the outside and in. Number 4 is the outer bio-energetic processes and number 1 is the inner core fields – here in more detail than on the illustration above:

- 4. The electrochemical processes generated by the organs, glands, and cells.
- 3. The nervous system sensations (subtle electrochemical) generated by the PNS.
- 2. The even more subtle psychic-energetic information levels of which there are 9 (8).
- 1. The code layer in the lower order sequences connected to the same levels in the reality field.