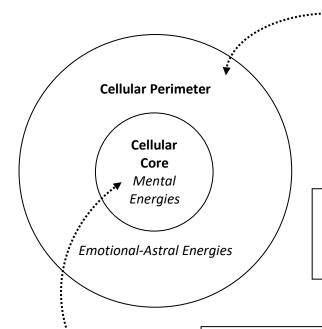

### The Construction of a Cell (DE1)

The perimeter of emotional energies holds at least 9 levels of distortion to be worked with, all depending on the lower field blueprint:

- 1. Unconscious electrochemical processes.
- 2. Subconscious level; fantasies dreams.
- 3. Collective consciousness field; archetypes entities.
- 4. Lower astral material; the residual levels of the past.
- 5. Parasitic level; TEGs and subsequent energy patterns.
- 6. Astral entities and elementals (DE2 fragments).
- 7. The world corners; huge entities with DE2 traits.
- 8. The visitor areas under the regressed DE2.
- 9. DE2 network attached to the artificial 4D programs.

**The bio-field** behind the cell is made of the destroyed DE1 network, with its now infected, contaminated, and distorted energies and genetic fragments (the holographic blueprint of the cell) and on top of that is added the distorted emotional and mental fields composed of distorted energies from the inserted DE2 and DE3 networks.

**The core of mental energies** and holds at least 7 levels of distortion to be worked with, all depending on the lower field blueprint:

- 1. Human thought forms and belief systems.
- 2. Regressed DE2 energy patterns with mental energy.
- 3. Lower timeline level; bugs and residuals from the past.
- 4. Lower DE3 insertions and interception holographic content.
- 5. Field of infected DE3 fragments 3<sup>rd</sup> cycle.
- Lesser infected DE3 clusters from the Timeline Event in the upper frequency bands of the mental plane.
- 7. Infected DE3 network bridging into the artificial 5D programs.

The energetic perimeter of the cell is connected to the identical layers of the emotional field and the identical layers in a chakra. However, these layers depend on the lower field blueprint. So, what is that blueprint?