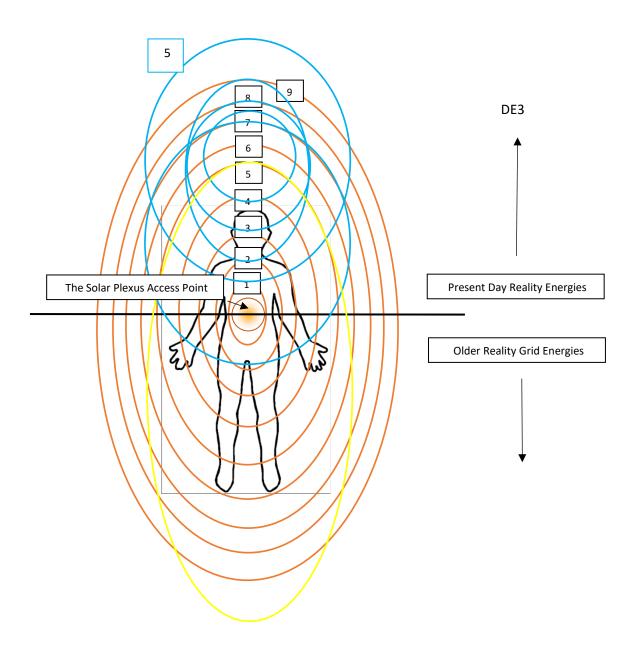

Below is an illustration of the concentric circles the 9 subtle psychic-energetic information levels create in the female emotional field:

Below is an illustration of the concentric circles the 21 subtle psychic-energetic information levels create in the female lower fields:

- 1. The Bio-field (Yellow) has 7 rings that matches the first 7 layers of the emotional field.
- 2. The Emotional Field (Orange) has 9 layers.
- 3. The Mental Field (Blue) has 5 rings of which 5 are merged with the bio-field and the emotional field. However, 2 of the rings stretches above both the emotional and bio-fields.