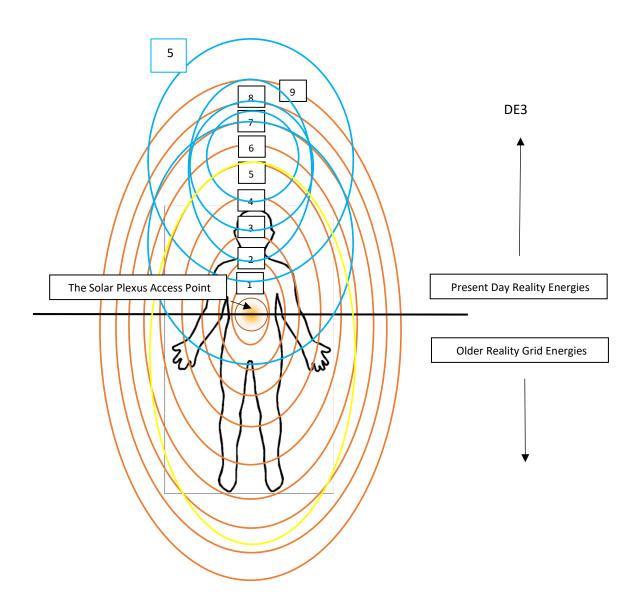

Below is an illustration of the concentric circles the 9 subtle psychic-energetic information levels create in the female emotional field:

Below is an illustration of the concentric circles the 21 subtle psychic-energetic information levels create in the female lower fields:

- 1. The Bio-field (Yellow) has 7 rings that matches the first 7 layers of the emotional field.
- 2. The Emotional Field (Orange) has 9 layers.
- 3. The Mental Field (Blue) has 5 rings of which 5 are merged with the bio-field and the emotional field. However, 2 of the rings stretches above both the emotional and bio-fields.