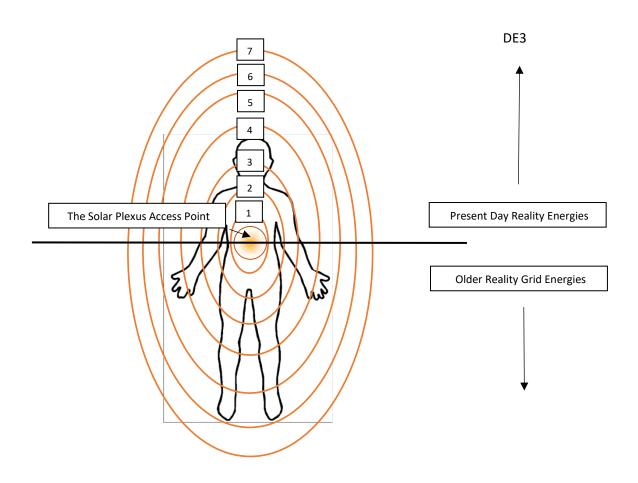

Below is an illustration of the concentric circles the 7 subtle psychic-energetic information levels create in the male emotional field:

Below is an illustration of the concentric circles the 21 subtle psychic-energetic information levels create in the male lower fields:

- 1. The Bio-field (Yellow) has 9 rings that matches the first 7 layers of the emotional field. 2 Rings are below the bio-field and connected to the 3<sup>rd</sup> cycle networks on our planet.
- 2. The Emotional Field (Orange) has 7 layers.
- 3. The Mental Field (Blue) has 5 rings of which 5 are merged with the bio-field and the emotional field. However, 2 of the rings stretches above both the emotional and bio-fields.