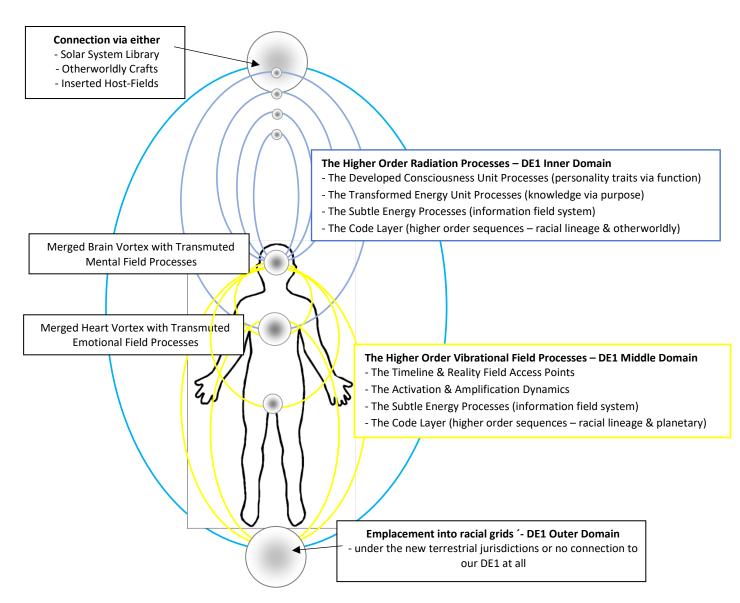

### The Higher Order Energy System - Density Energies

The higher order energy system can be viewed as multilayered composition of several energy fields with different access points, energetic orientation and processes of consciousness and energy. It expands from the personal experiences into the reality fields of similar forms of energy fields and consciousenss processes.

The higher order energy system is thus a composition of the processes of raw consciousness and energy units to be developed and already transformed consciousness units (the CUs) and energy units. The goal of these processes is to develop new forms of existence.

#### The Merged Lower Order Brain & Higher Order Radiation Processes

Transmuted Neuro-Electric Processes (biological and otherworldly) into expressing the functional CUs adapted to ego structure. Transmuted Neuro-Chemical Processes (biological and otherworldly) into expressing the lower and higher order knowledge. Transmuted Subtle Energy Processes (biological and otherworldly) into expressing the dual information systems. Transmuted Code Layer (lower order planetary and higher order otherworldly) into expressing the dual code layer systems.

#### The Merged Lower Order Emotional & Higher Order Vibration Processes

Transmuted Electro-Chemical Processes (biological and otherworldly) into incorporating timeline & reality field dynamics.

Transmuted Nervous System Sensations (biological and otherworldly) into incorporating activation & amplification dynamics.

Transmuted Subtle Energy Processes (biological and otherworldly) into expressing the dual information systems.

Transmuted Code Layer (lower order planetary and higher order otherworldly) into expressing the dual code layer systems.