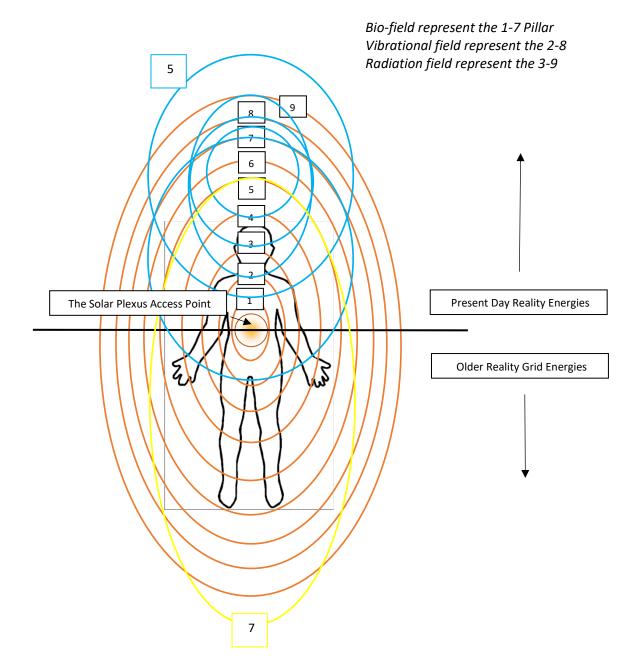

#### The Reconfiguration Work for XX Energy System

Below is an illustration of the concentric circles the 21 subtle psychic-energetic information levels that create the overall XX lower energy fields:

- 1. The XX configuration has 7 bio-chemical layers in the bio-field (only one ring is depicted in yellow).
- 2. The XX configuration has 9 psychosomatic layers (depicted in orange) in the emotional field.
- 2 of the layers in the emotional field are connected to the artificial 4<sup>th</sup> dimension as part of the old
  2-8 network of the 4<sup>th</sup> cycle. A root-heart field connection is engineered for this to enable breeding.
- 4. The XX configuration has 5 neuro-chemical layers in the mental field (depicted in blue) merged with the 5 layers of the bio-field and the 5 layers of the emotional field.