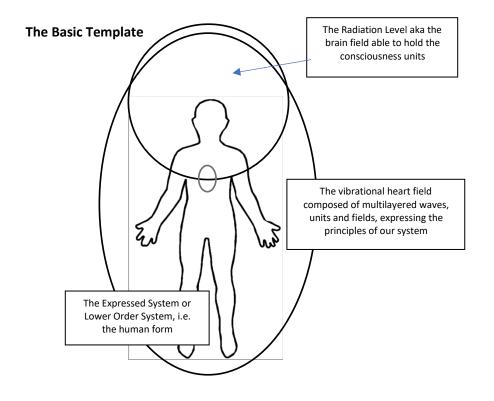

The higher order energy systems and the organic vessel with its three lower fields:

Higher Order Energy System – the True Human; Progressive Consciousness units Code sheets, configuration, and template 6D Energy system fitting the original solar system

#### Lower Order Fields – the False Human; Regressive

Mind-field to be altered into the 5<sup>th</sup> cycle brain field Emotional field to be altered into the 4<sup>th</sup> cycle heart field Bio-frequency field to be altered into the 4-5<sup>th</sup> cycle bio-density field

#### **Organic form – Molecular**

Bio-frequency matter is to be cleared and transformed by our activation of the higher order energy system, and then returned into density units, so far as it is possible, following the original ODDE1 settings.

The consciousness units are expressed as potentials and as developed and unfolded using units, waves, or fields. The developed consciousness is expressed via the holographic-organic genetics carrying the memories of other systems and what the higher order system has recorded there, through the forms and vessels it has had. The full functional brain and its field unfolds this, when it has learned to access the multilayered realities of our system. The energy system carries potential energy from this universe and the utilized and expressed energies from other universes. The full functional heart, and its units, waves and fields, unfolds this, when it has learned to access the multilayered realities of our system. The energy to the existing energy system and consciousness units, waves, and fields.