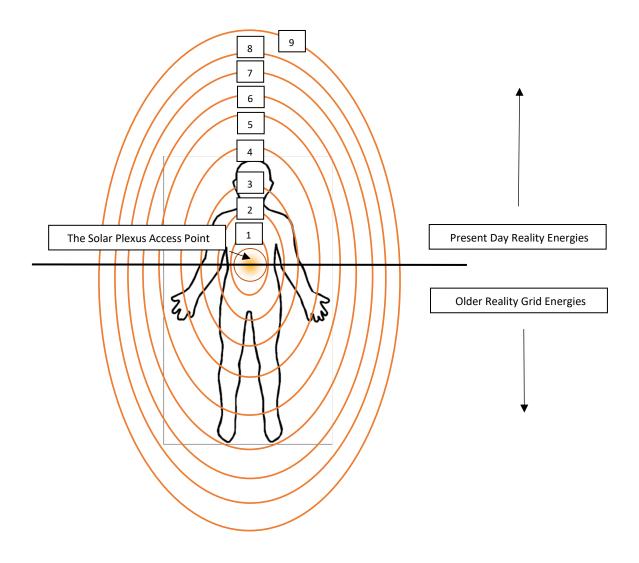

Below is an illustration of the concentric circles the 9 subtle psychic-energetic information levels (psychosomatic layers) that generate in the XX emotional field:

#### The Reconfiguration Work for XX Energy System

Below is an illustration of the concentric circles the 21 subtle psychic-energetic information levels that create the overall XX lower energy fields:

- 1. The XX configuration has 7 bio-chemical layers in the bio-field (only one ring is depicted in yellow).
- 2. The XX configuration has 9 psychosomatic layers (depicted in orange) in the emotional field.
- 2 of the layers in the emotional field are connected to the artificial 4<sup>th</sup> dimension as part of the old
  2-8 network of the 4<sup>th</sup> cycle. A root-heart field connection is engineered for this to enable breeding.
- 4. The XX configuration has 5 neuro-chemical layers in the mental field (depicted in blue) merged with the 5 layers of the bio-field and the 5 layers of the emotional field.