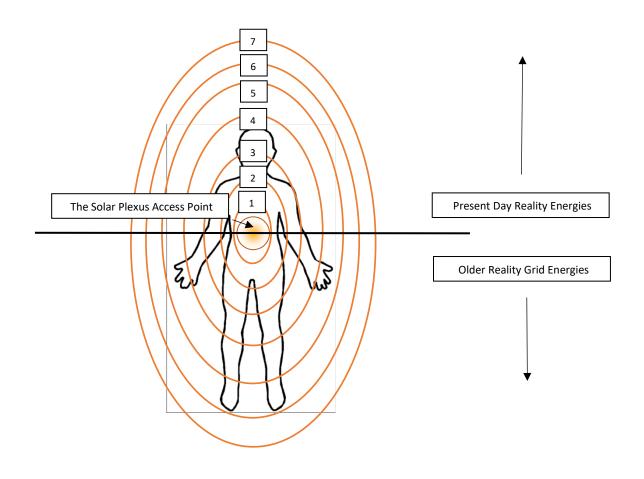

Below is an illustration of the concentric circles the 7 subtle psychic-energetic information levels (psychosomatic layers) that generate in the YX emotional field:

#### The Reconfiguration Work for YX Energy System

Below is an illustration of the concentric circles the 21 subtle psychic-energetic information levels that in total create in the overall YX lower fields.

- 1. The YX configuration has 7 bio-chemical layers in the bio-field (only one ring is depicted in yellow).
- 2. The YX configuration has 7 psychosomatic layers (depicted in orange) in the emotional field.
- 3. The YX configuration has 5 neuro-chemical layers in the mental field (depicted in blue) merged with the 5 layers of the bio-field and the 5 layers of the emotional field.
- 4. 2 extra layers (depicted in purple) stretch beyond the lower fields into the artificial 5<sup>th</sup> dimension as part of the 3-5 network. The access point is in the root vortex, infusing the gene codes of the sperm.