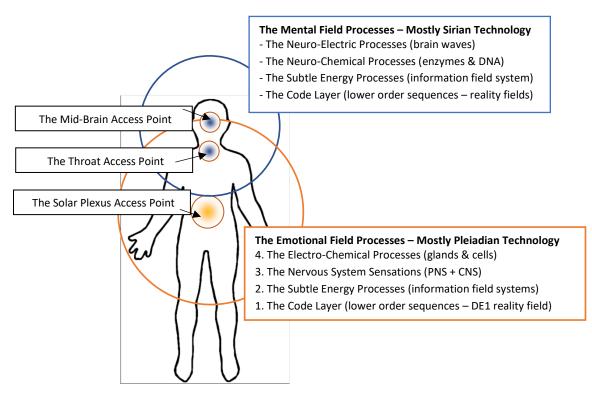

### The Lower Order Energy System & Epigenetic Processes

Two forms of energetic processes:

The lower order energy system can be worked with via three access points, from which we can access the different processes:

- 1. The Mid-Brain Access Point gives access to the mental field and its four layered processes, in combination with the Throat and Solar Plexus Access Points.
- 2. The Throat Access Point gives access to the "expression mechanism" of our psyche it is our voice and the place where the inner and outer human processes can be expressed.
- 3. The Solar Plexus Access Point gives access to the "sensation mechanism" of our psyche it is the process unit of the emotional and mental field kinetic processes.

Consequently, when we work with the emotional field we work with its energetic levels, the constructed energy patterns, and the material these are made of.

We can divide these into 4 sections of work, from the outside and in. Number 4 is the outer bio-energetic processes and number 1 is the inner core fields – here in more detail than on the illustration above:

- 4. The electrochemical processes generated by the organs, glands, and cells.
- 3. The nervous system sensations (subtle electrochemical) generated by the PNS.
- 2. The even more subtle psychic-energetic information levels of which there are 9 (8).
- 1. The code layer in the lower order sequences connected to the same levels in the reality field.