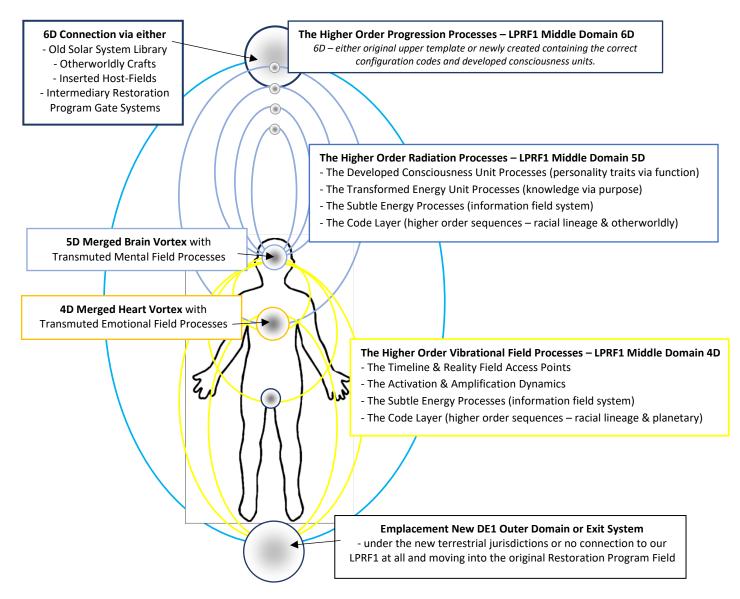

The Higher Order Transformative Energy System in the Outer Domain DE1

The higher order energy system can be viewed as multilayered composition of several energy fields with different access points, energetic orientation and processes of consciousness and energy. It expands from the personal experiences into the reality fields of similar forms of energy fields and consciousness processes.

The higher order energy system is thus a composition of the processes of raw consciousness and energy units to be developed and already transformed consciousness units (the CUs) and energy units. The goal of these processes is to develop new forms of existence.

#### The Merged Lower Order Brain & Higher Order Radiation Processes

Transmuted Neuro-Electric Processes (biological and otherworldly) into expressing the functional CUs adapted to ego structure. Transmuted Neuro-Chemical Processes (biological and otherworldly) into expressing the lower and higher order knowledge. Transmuted Subtle Energy Processes (biological and otherworldly) into expressing the dual information systems. Transmuted Code Layer (lower order planetary and higher order otherworldly) into expressing the dual code layer systems.

#### The Merged Lower Order Emotional & Higher Order Vibration Processes

Transmuted Electro-Chemical Processes (biological and otherworldly) into incorporating timeline & reality field dynamics. Transmuted Nervous System Sensations (biological and otherworldly) into incorporating activation & amplification dynamics. Transmuted Subtle Energy Processes (biological and otherworldly) into expressing the dual information systems. Transmuted Code Layer (lower order planetary and higher order otherworldly) into expressing the dual code layer systems.