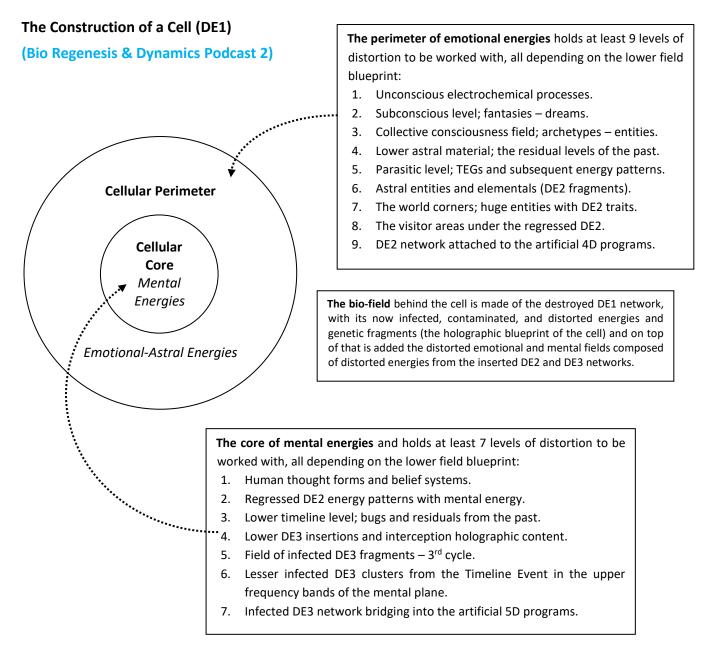

The energetic perimeter of the cell is connected to the identical layers of the emotional field and the identical layers in a chakra. However, these layers depend on the lower field blueprint. So, what is that blueprint?

### The Fetal Pattern (not the bio-field code layers):

- 1. The merged lower energy fields of the parents lay the blueprint of the 3 lower fields.
- 2. Then, the 3-field blueprint is coded by the circulating energetic coding from the past life lower fields.
- 3. The past life codes regulate the cellular blueprint and the content of the emotional and mental fields.
- 4. The code layers from the past lives also determine the type of genetic fragments in the 3 lower fields.
- 5. The emotional layer unfolds the coding from the past lives into patterns by drawing in distortion energies from the racial grids and DE2 networks. This also generate the perimeter of the cells.
- 6. These levels hold the energetic interaction potentials in the energetic patterns in both the mind-field and the emotional field. The energetic patterns in both fields are controlled by the content of the distortion fields and subsequent remaining technologies from the DE2 network.
- 7. These layers also determine the possibility rate of progression.

#### The Reconfiguration Work for XX Energy System

- 1. Bio-energetic processes unconscious electrochemical processes in organs, glands, and cells.
- 2. Subconscious level; fantasies dreams (technology).
- 3. Collective consciousness field; archetypes entities collective base program energies.
- 4. Lower astral material; the residual levels of the past and past lives.
- 5. Parasitic level; TEGs and their subsequent fueling of the energy patterns.
- 6. Astral entities and elementals (DE2 fragments) block the access to the Middel Domain network.
- 7. The world corners; huge entities with DE2 genetics bits from the destroyed terrestrial DE1 network.
- 8. The visitor areas under the inserted regressed DE2 and their technologies (colonizers).
- 9. Regressed DE2 network attached to the artificial 4<sup>th</sup> dimension programs (mainly semi-android races).

Below is an illustration of the concentric circles the 9 subtle psychic-energetic information levels (psychosomatic layers) that generate in the XX emotional field: