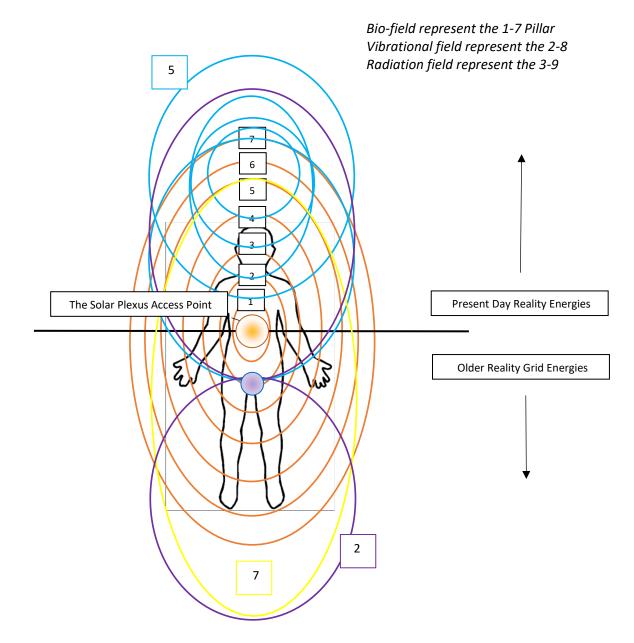

#### The Reconfiguration Work for YX Energy System

Below is an illustration of the concentric circles the 21 subtle psychic-energetic information levels that in total create in the overall YX lower fields.

- 1. The YX configuration has 7 bio-chemical layers in the bio-field (only one ring is depicted in yellow).
- 2. The YX configuration has 7 psychosomatic layers (depicted in orange) in the emotional field.
- 3. The YX configuration has 5 neuro-chemical layers in the mental field (depicted in blue) merged with the 5 layers of the bio-field and the 5 layers of the emotional field.
- 4. 2 extra layers (depicted in purple) stretch beyond the lower fields into the artificial 5<sup>th</sup> dimension as part of the 3-5 network. The access point is in the root vortex, infusing the gene codes of the sperm.