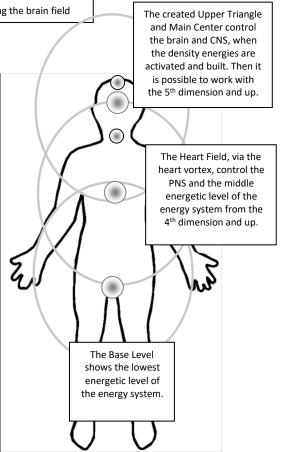

### The 3 Fields in the Higher Order Energy System – Simplified Version.

Learn More in the Transition Science Courses 1-7 for the full understanding.

The Projection Field is accessed by using energy from heart field building the brain field

#### The Projection Field:

The Inner Domain (IDDE3) consciousness genetics hold the imprints of what and who we used to be, here or elsewhere. These are mirrored into the projection field, behind the brain, when the higher energies of the heart field are activated. The main center and upper triangle can be created to work with this level.

#### The Heart Field:

The Middle Domain (MDDE2) level is administered by the heart field. The heart field can be accessed via the constructed heart vortex. Otherwise, it runs on frequencies and emotional energy, and only expresses human emotions. It is not able to sense energy as it was supposed to do (the true function).

#### The Bio-Field:

The Outer Domain (ODDE1) bio-field has been adapted to match the electromagnetic fields and molecular particles composing the body. The bio-field today holds frequency scalar fields, 4D artificial reality codes, inserted alien holographic overlay codes, inserted old or newer alien DNA alteration codes and, to some degree, the releasement codes from the Restoration Program.