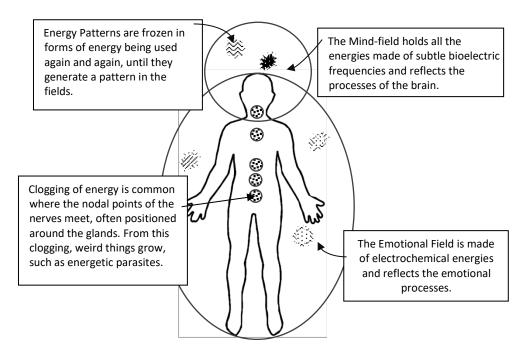

The higher order energy systems and the organic vessel with its three lower fields:

Higher Order Energy System – the True Human; Progressive Consciousness units Code sheets, configuration, and template 6D Energy system fitting the original solar system

#### Lower Order Fields – the False Human; Regressive

Mind-field to be altered into the 5<sup>th</sup> cycle brain field Emotional field to be altered into the 4<sup>th</sup> cycle heart field Bio-frequency field to be altered into the 4-5<sup>th</sup> cycle bio-density field

#### **Organic form – Molecular**

Bio-frequency matter is to be cleared and transformed by our activation of the higher order energy system, and then returned into density units, so far as it is possible, following the original ODDE1 settings.

Consequently, when we work with the emotional field we work with its energetic levels, the constructed energy patterns, and the material these are made of.

We can divide these into 4 sections of work, from the outside and in. Number 4 is the outer bio-energetic processes and number 1 is the inner core fields – here in more detail than on the illustration above:

- 4. The electrochemical processes generated by the organs, glands, and cells.
- 3. The nervous system sensations (subtle electrochemical) generated by the PNS.
- 2. The even more subtle psychic-energetic information levels of which there are 9 (8).
- 1. The code layer in the lower order sequences connected to the same levels in the reality field.