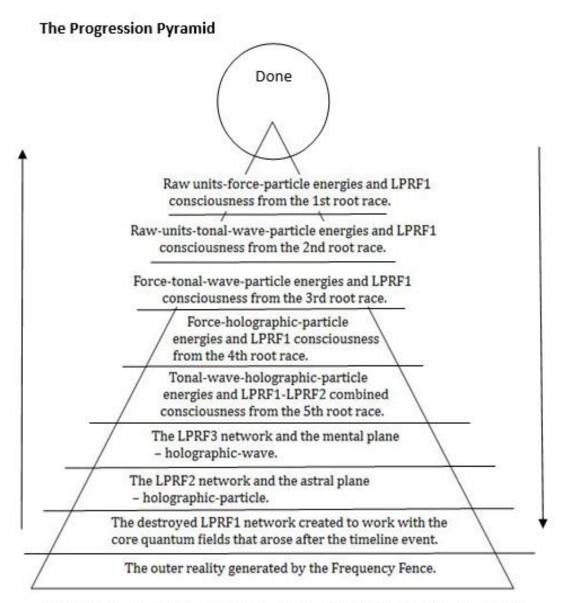

The Vertical Movement (progression or regression spiral layers) aka the Progression Spiral Roadmap. I will not work with the illustration in this course. It is shown now for you to understand the vertical movement to the horizontal schematics outlined above and as the path of progression, we are to create in our inner work. In a later course, when you have learned more, I will return to the progression pyramid and its dynamics from a more advanced level.

The progression pyramid is the mountain we have to climb to be able to progress out of our imprisonment and artificial modifications. We have to begin from below and work our way from the outer reality to the inner, and continue the cleansing, raising our energies in the chakras to the level, where they are not controlled by the astral, mental planes, or the remaining LPRF2 races existing here. When the planetary core is reached, we begin the reconstruction of the LPRF1 PES and the outer plane by transforming the lower planes of existence using the inner and higher planes to do so.