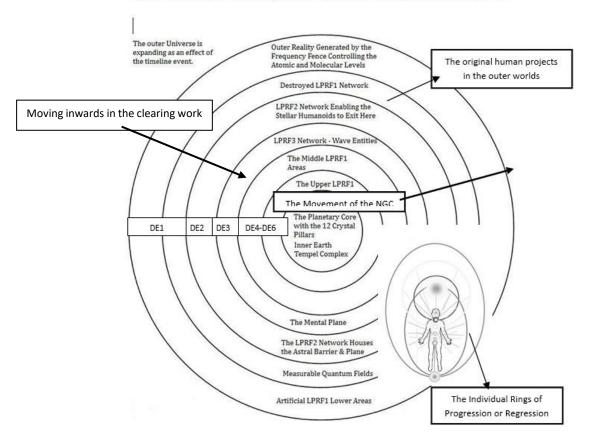

### **Fundamental Ideas Explained**

Horizontal Movement (relooping and reality programs to keep us stuck)

Our reality is surrounded by concentric circles of distorted energy. And then we have our outer world as well. From the earlier HAL material:

The Vertical Movement (progression or regression spiral layers) aka the Progression Spiral Roadmap. I will not work with the illustration in this course. It is shown now for you to understand the vertical movement to the horizontal schematics outlined above and as the path of progression, we are to create in our inner work. In a later course, when you have learned more, I will return to the progression pyramid and its dynamics from a more advanced level.