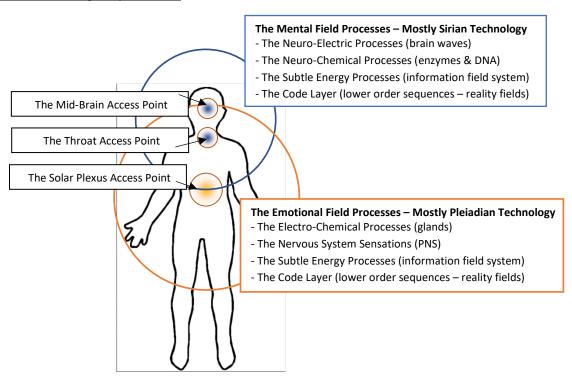

The energy system can be worked with via three access points, from which we can access the different processes:

- 1. The Mid-Brain Access Point gives access to the mental field and its four layered processes, in combination with the Throat and Solar Plexus Access Points.
- 2. The Throat Access Point gives access to the "expression mechanism" of our psyche it is our voice and the place where the inner and outer human processes can be expressed.
- 3. The Solar Plexus Access Point gives access to the "sensation mechanism" of our psyche it is the process unit of the emotional and mental field kinetic processes.

#### The Merged Lower Order Brain & Higher Order Radiation Processes

Transmuted Neuro-Electric Processes (biological and otherworldly) into expressing the functional CUs adapted to ego structure. Transmuted Neuro-Chemical Processes (biological and otherworldly) into expressing the lower and higher order knowledge. Transmuted Subtle Energy Processes (biological and otherworldly) into expressing the dual information systems. Transmuted Code Layer (lower order planetary and higher order otherworldly) into expressing the dual code layer systems.

#### The Merged Lower Order Emotional & Higher Order Vibration Processes

Transmuted Electro-Chemical Processes (biological and otherworldly) into incorporating timeline & reality field dynamics. Transmuted Nervous System Sensations (biological and otherworldly) into incorporating activation & amplification dynamics. Transmuted Subtle Energy Processes (biological and otherworldly) into expressing the dual information systems. Transmuted Code Layer (lower order planetary and higher order otherworldly) into expressing the dual code layer systems.