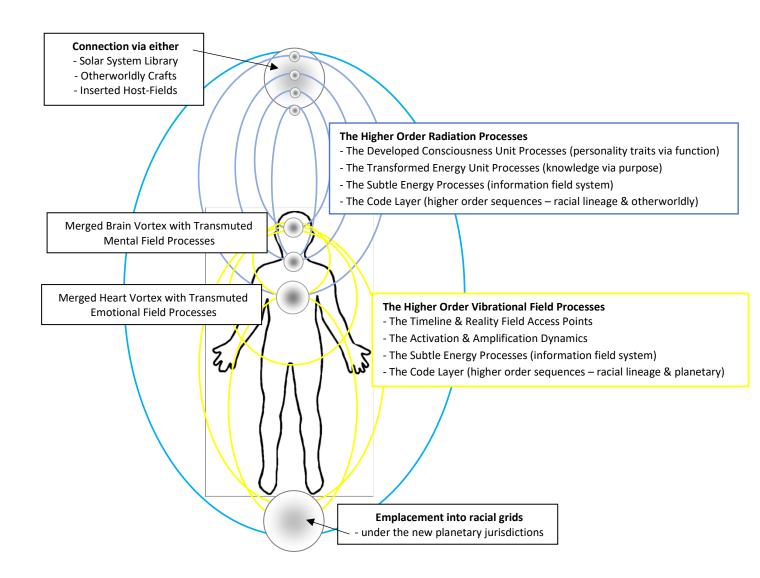

### The Higher Order Energy System – After the Transition

The higher order energy system can be viewed as multilayered composition of several energy fields with different access points, energetic orientation and processes of consciousness and energy. It expands from the personal experiences into the reality fields of similar forms of energy fields and consciousness processes.

The higher order energy system is thus a composition of the processes of raw consciousness and energy units to be developed and already transformed consciousness units (the CUs) and energy units. The goal of these processes is to develop new forms of existence.

#### The Merged Lower Order Brain & Higher Order Radiation Processes

Transmuted Neuro-Electric Processes (biological and otherworldly) into expressing the functional CUs adapted to ego structure. Transmuted Neuro-Chemical Processes (biological and otherworldly) into expressing the lower and higher order knowledge. Transmuted Subtle Energy Processes (biological and otherworldly) into expressing the dual information systems. Transmuted Code Layer (lower order planetary and higher order otherworldly) into expressing the dual code layer systems.

#### The Merged Lower Order Emotional & Higher Order Vibration Processes

Transmuted Electro-Chemical Processes (biological and otherworldly) into incorporating timeline & reality field dynamics. Transmuted Nervous System Sensations (biological and otherworldly) into incorporating activation & amplification dynamics. Transmuted Subtle Energy Processes (biological and otherworldly) into expressing the dual information systems. Transmuted Code Layer (lower order planetary and higher order otherworldly) into expressing the dual code layer systems.