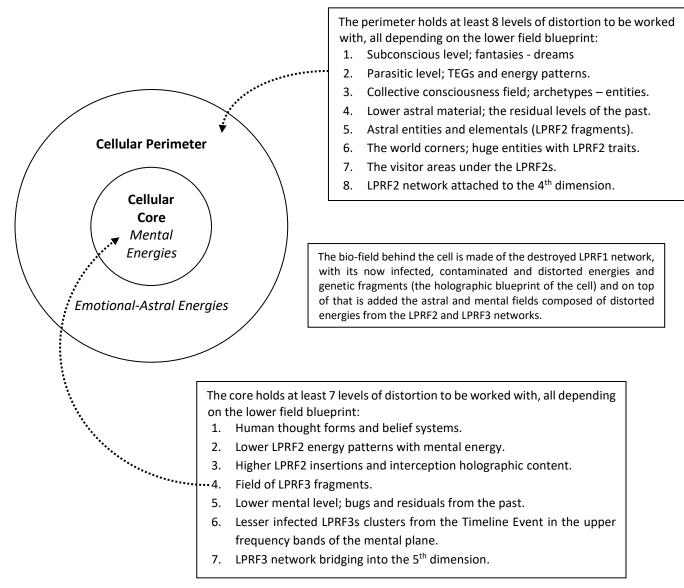

### The Construction of a Cell (LPRF1)

#### The individual lower fields hold different layers of old technologies:

- 1. The merged lower energy fields of the parents lay the lower field blueprint.
- 2. The karmic or past life layers inserted into the core of the cellular blueprint.
- 3. The cellular blueprint itself.
- 4. The code layer stemming from the past lives, affecting the genetic fragments in the center of the cells.
- 5. The emotional layer transmitting the coding from the reality field distortion layers, generating the perimeter of the cells.
- 6. The subconscious layer with suppressed energetic interaction potential of the energetic patterns. What is generated into energetic patterns is controlled by the content of the distortion fields, and remaining technologies from the astral barrier. This layer determines the perception field of the egotriangle.