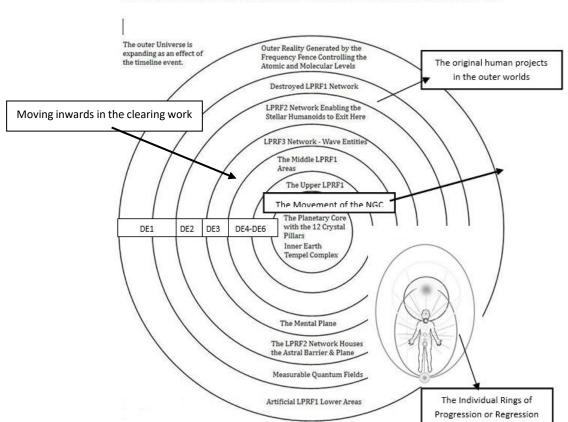

### The LPRF1 Reality Fields – the Foundation of the Energy Systems

Horizontal Movement (relooping and reality programs to keep us stuck)

Our reality is surrounded by concentric circles of distorted energy. And then we have our outer world as well. From the earlier HAL material:

Vertical Movement (progression or regression spiral layers)

The progression pyramid is the mountain we have to climb to be able to progress out of our imprisonment and artificial modifications. We have to begin from below and work our way from the outer reality to the inner, and continue the cleansing, raising our energies in the chakras to the level, where they are not controlled by the astral, mental planes, or the remaining LPRF2 races existing here. When the planetary core is reached, we begin the reconstruction of the LPRF1 PES and the outer plane by transforming the lower planes of existence using the inner and higher planes to do so. The gridworks and networks of the reality fields intersecting our reality field on the density levels.

The concentric domains as they unfold into our reality in density settings, where each domain covers several sub-fields, as explained in the HAL Books.

www.toveje.dk 2014