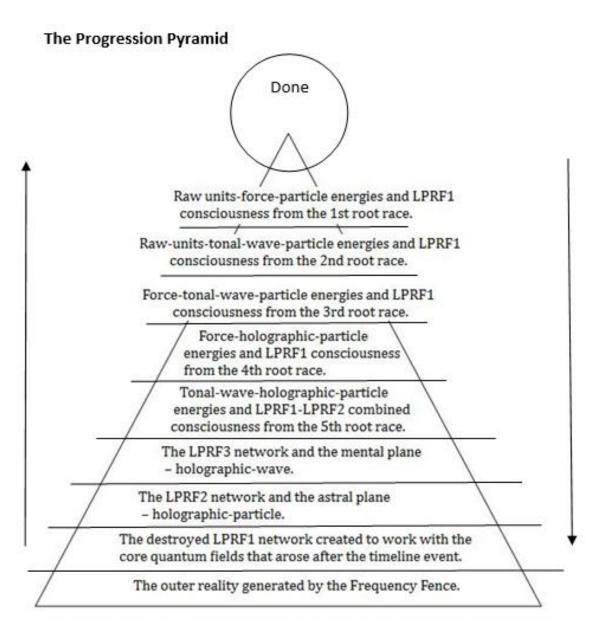

Vertical Movement (progression or regression spiral layers)

The progression pyramid is the mountain we have to climb to be able to progress out of our imprisonment and artificial modifications. We have to begin from below and work our way from the outer reality to the inner, and continue the cleansing, raising our energies in the chakras to the level, where they are not controlled by the astral, mental planes, or the remaining LPRF2 races existing here. When the planetary core is reached, we begin the reconstruction of the LPRF1 PES and the outer plane by transforming the lower planes of existence using the inner and higher planes to do so. The gridworks and networks of the reality fields intersecting our reality field on the density levels.