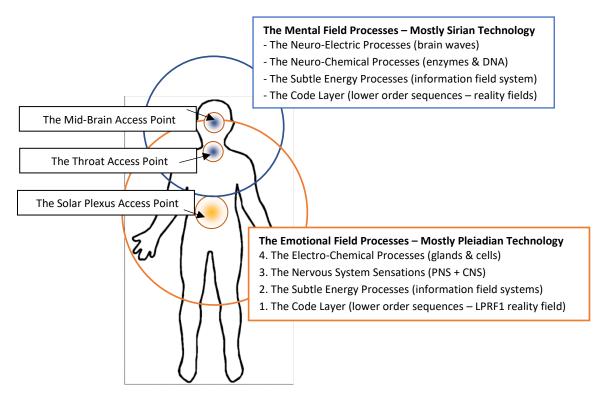

The lower order energy system is a composition of the mental and emotional field processes, experienced via inner sensations and thought processes, transformed into constructions defining self, others and reality.

#### Two forms of energetic processes:

The lower order energy system can be worked with via three access points, from which we can access the different processes:

- 1. The Mid-Brain Access Point gives access to the mental field and its four layered processes, in combination with the Throat and Solar Plexus Access Points.
- 2. The Throat Access Point gives access to the "expression mechanism" of our psyche it is our voice and the place where the inner and outer human processes can be expressed.
- 3. The Solar Plexus Access Point gives access to the "sensation mechanism" of our psyche it is the process unit of the emotional and mental field kinetic processes.

Consequently, when we work with the emotional field, we work with its energetic levels, the constructed energy patterns and the material these are made of.

We can divide these into 4 sections of work, from the outside and in. Number 4 is the outer bio-energetic processes and number 1 is the inner core fields – here in more detail than on the illustration above:

- 4. The electrochemical processes generated by the organs, glands and cells.
- 3. The nervous system sensations (subtle electrochemical) generated by the PNS.
- 2. The even more subtle psychic-energetic information levels of which there are 9 (8).
- 1. The code layer in the lower order sequences connected to the same levels in the reality field.