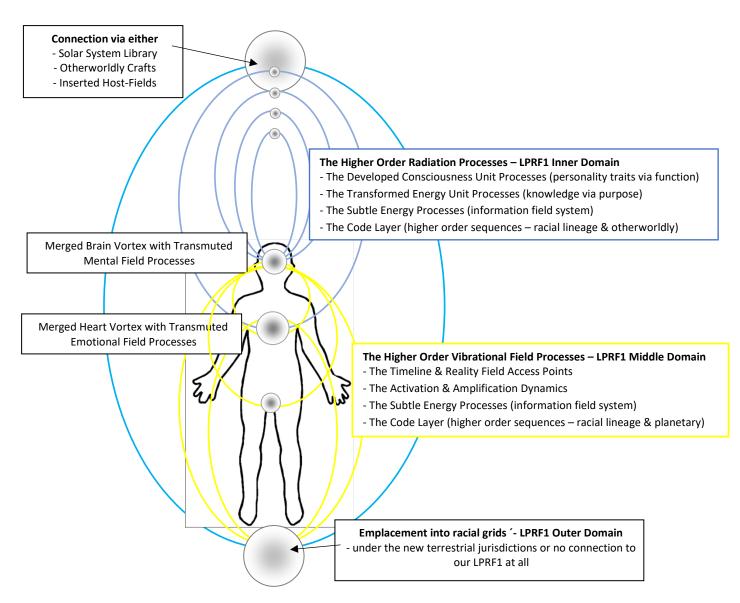

### The Higher Order Energy System - Density Energies

The higher order energy system can be viewed as multilayered composition of several energy fields with different access points, energetic orientation and processes of consciousness and energy. It expands from the personal experiences into the reality fields of similar forms of energy fields and consciousness processes.

The higher order energy system is thus a composition of the processes of raw consciousness and energy units to be developed and already transformed consciousness units (the CUs) and energy units. The goal of these processes is to develop new forms of existence.

#### The Merged Lower Order Brain & Higher Order Radiation Processes

Transmuted Neuro-Electric Processes (biological and otherworldly) into expressing the functional CUs adapted to ego structure. Transmuted Neuro-Chemical Processes (biological and otherworldly) into expressing the lower and higher order knowledge. Transmuted Subtle Energy Processes (biological and otherworldly) into expressing the dual information systems. Transmuted Code Layer (lower order planetary and higher order otherworldly) into expressing the dual code layer systems.

#### The Merged Lower Order Emotional & Higher Order Vibration Processes

Transmuted Electro-Chemical Processes (biological and otherworldly) into incorporating timeline & reality field dynamics. Transmuted Nervous System Sensations (biological and otherworldly) into incorporating activation & amplification dynamics. Transmuted Subtle Energy Processes (biological and otherworldly) into expressing the dual information systems. Transmuted Code Layer (lower order planetary and higher order otherworldly) into expressing the dual code layer systems.