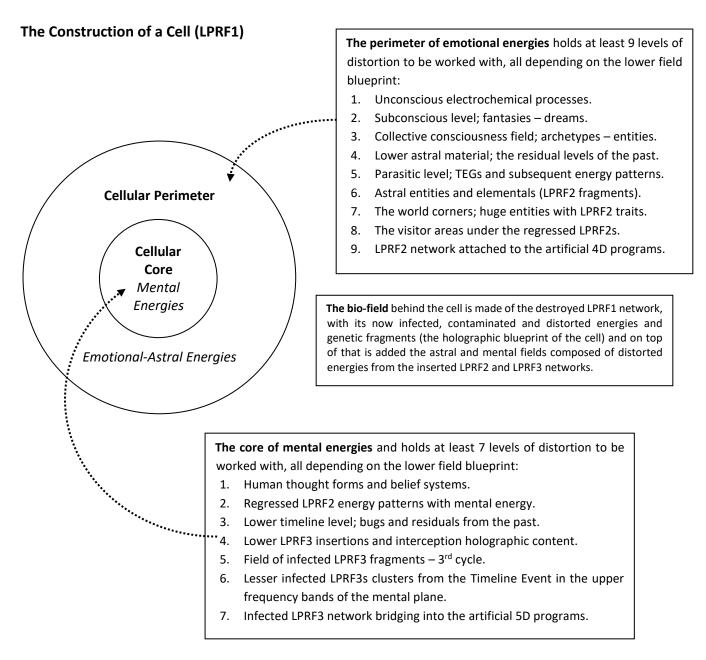

- 4. The electrochemical processes generated by the organs, glands and cells.
- 3. The nervous system sensations (subtle electrochemical) generated by the PNS.
- 2. The even more subtle psychic-energetic information levels of which there are 9 (8).
- 1. The code layer in the lower order sequences connected to the same levels in the reality field.

- 1. Bio-energetic processes unconscious electrochemical processes in organs, glands and cells.
- 2. Subconscious level; fantasies dreams (technology).
- 3. Collective consciousness field; archetypes entities collective base program energies.
- 4. Lower astral material; the residual levels of the past and past lives.
- 5. Parasitic level; TEGs and their subsequent fueling of the energy patterns.
- 6. Astral entities and elementals (LPRF2 fragments) transform into the "Buddhi Level" (Middel Domain).
- 7. The world corners; huge entities with LPRF2 genetics bits from the destroyed terrestrial LPRF1 network.
- 8. The visitor areas under the inserted regressed LPRF2s and their technologies (colonizers).
- 9. Infected LPRF2 network attached to the artificial 4<sup>th</sup> dimension programs (mainly semi-android races).

The individual lower field blueprint (not the bio-field code layers) is built up this way:

- 1. The merged lower energy fields of the parents lay the blueprint of the 3 lower fields.
- 2. Then, the 3-field blueprint is coded by the circulating energetic coding from the past life lower fields.
- 3. The past life codes regulate the cellular blueprint and the content of the emotional and mental fields.
- 4. The code layers from the past lives also determine the type of genetic fragments in the 3 lower fields.
- 5. The emotional layer unfolds the coding from the past lives into patterns by drawing in distortion energies from the racial grids and LPRF2 networks. This also generate the perimeter of the cells.
- 6. These levels hold the energetic interaction potentials in the energetic patterns in both the mind-field and the emotional field. The energetic patterns in both fields are controlled by the content of the distortion fields and subsequent remaining technologies from the LPRF2 network.
- 7. These layers also determine the possibility rate of progression.