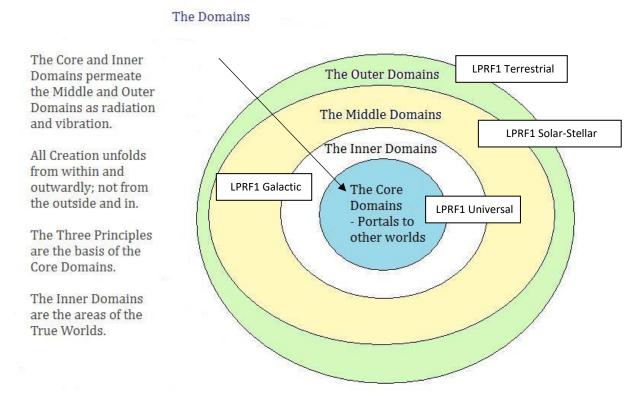

The concentric domains as they unfold into our reality in density settings, where each domain covers several sub-fields, as explained in the HAL Books.

www.toveje.dk 2014