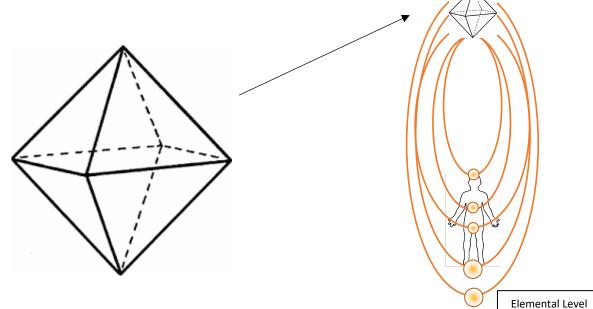

As promised in the video a visual of the cube and how it is connected to the rings:

Program Cube in 4D or 5D

The energetic perimeter of the cell is connected to the identical layers of the emotional field and the identical layers in a chakra. However, these layers depend on the lower field blueprint. So, what is that blueprint?