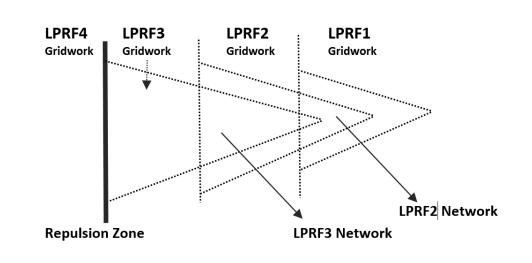

The illustration shows how gridworks turn into networks. A gridwork is the central racial field of a LPRF holding the encoded energy units as well as the plan for that reality field as it was laid into the gridworks by the Progenitors. Only when the genetics link up to a gridwork are they able to progress.