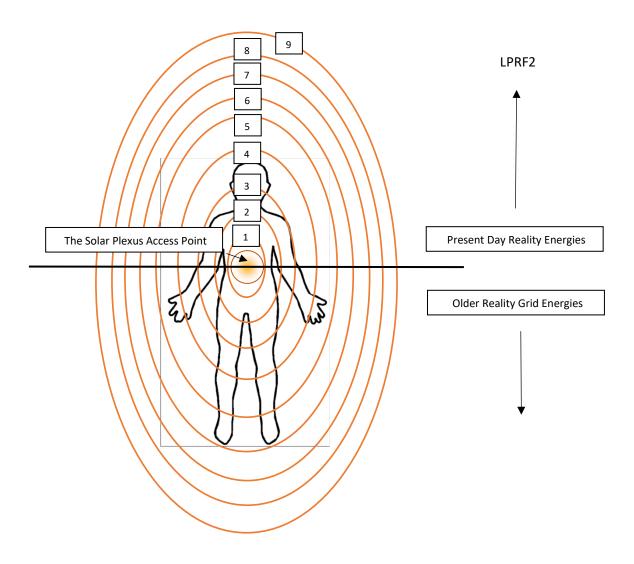

**The even more subtle psychic-energetic information levels** (number 2) hold energies connected to LPRF2 technologies and distortion energies, inserted after the hijacking. These are part of the LPFR2 regressed and depleted racial grids. This transformation work can be divided into 9 levels – here expanded:

- 1. Bio-energetic processes unconscious electrochemical processes in organs, glands and cells.
- 2. Subconscious level; fantasies dreams (technology).
- 3. Collective consciousness field; archetypes entities collective base program energies.
- 4. Lower astral material; the residual levels of the past and past lives.
- 5. Parasitic level; TEGs and their subsequent fueling of the energy patterns.
- 6. Astral entities and elementals (LPRF2 fragments) transform into the "Buddhi Level" (Middel Domain).
- 7. The world corners; huge entities with LPRF2 genetics bits from the destroyed terrestrial LPRF1 network.
- 8. The visitor areas under the inserted regressed LPRF2s and their technologies (colonizers).
- 9. Infected LPRF2 network attached to the artificial 4<sup>th</sup> dimension programs (mainly semi-android races).

Below is an illustration of the concentric circles the 9 subtle psychic-energetic information levels create in our emotional field:

The foundation of the work is to use the techniques developed in the psychotherapeutic work – getting to know who and what you are in this life and the processes of how to gain psychic-energetic balance – and then use the same modalities to do the inner work as we move deeper into the sub-layers of the emotional field.