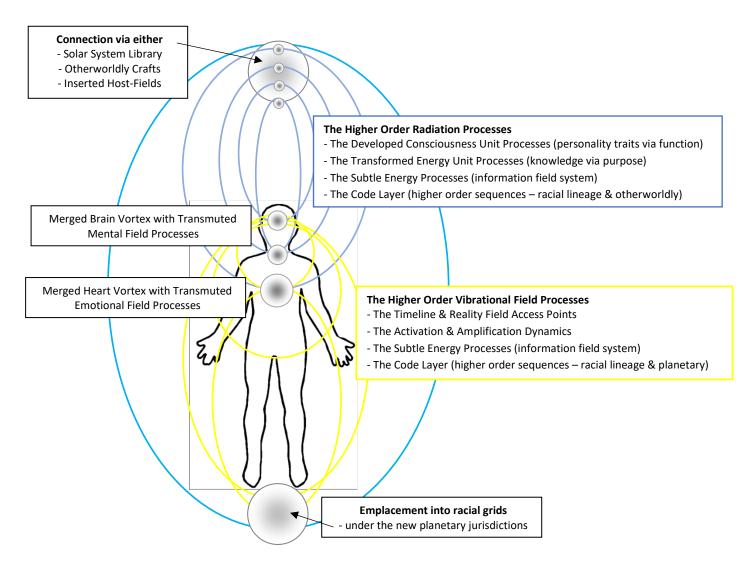

## The Higher Order Energy System & Its Processes

The higher order energy system can be viewed as multilayered composition of several energy fields with different access points, energetic orientation and processes of consciousness and energy. It expands from the personal experiences into the reality fields of similar forms of energy fields and consciousness processes.

The higher order energy system is thus a composition of the processes of raw consciousness and energy units to be developed and already transformed consciousness units (the CUs) and energy units. The goal of these processes is to develop new forms of existence.

#### The Merged Lower Order Brain & Higher Order Radiation Processes

Transmuted Neuro-Electric Processes (biological and otherworldly) into expressing the functional CUs adapted to ego structure. Transmuted Neuro-Chemical Processes (biological and otherworldly) into expressing the lower and higher order knowledge. Transmuted Subtle Energy Processes (biological and otherworldly) into expressing the dual information systems. Transmuted Code Layer (lower order planetary and higher order otherworldly) into expressing the dual code layer systems.

#### The Merged Lower Order Emotional & Higher Order Vibration Processes

Transmuted Electro-Chemical Processes (biological and otherworldly) into incorporating timeline & reality field dynamics. Transmuted Nervous System Sensations (biological and otherworldly) into incorporating activation & amplification dynamics. Transmuted Subtle Energy Processes (biological and otherworldly) into expressing the dual information systems. Transmuted Code Layer (lower order planetary and higher order otherworldly) into expressing the dual code layer systems.