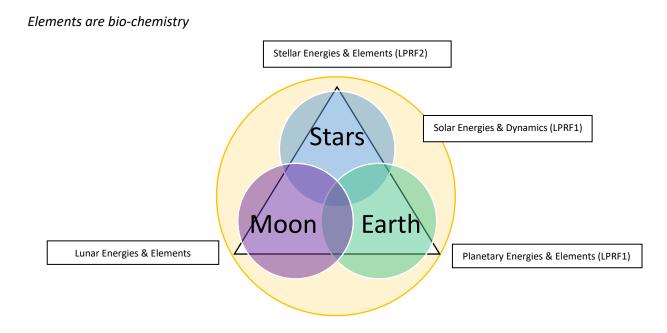

### The 4 Foundational Groups of Energy in the Body

The triangle holds 4 levels of development-to-improve in the interaction potentials affecting our fields, incapsulated by the energies of the sun. These are the 4 foundational types of energies in our body.

The dynamics of these energies raises the question of how we respond to the synergetic challenge of: What must be developed-to-improve our ability to reach the highest potentials between the 4 groups of energies that are part of our body....