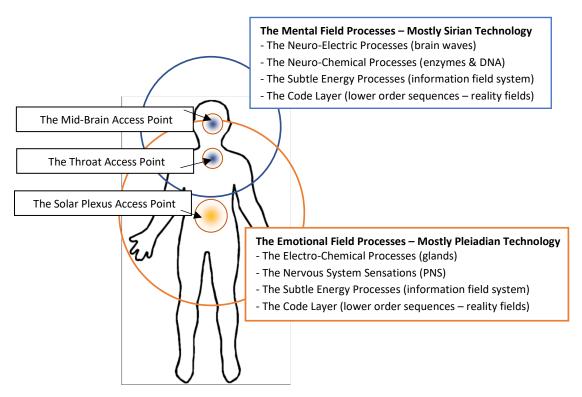

#### Two forms of energetic processes:

The lower order energy system can be viewed as a composition of two energy fields (the mental and emotional) with different access points, energetic orientation and processes of mind and emotions.

The lower order energy system is a composition of the mental and emotional field processes, experienced via inner sensations and thought processes, transformed into constructions defining self, others and reality. These constructions are articulated into verbal expressions or inner belief systems. Thus, the energy system processes define the concepts of self, other and reality.

The energy system can be worked with via three access points, from which we can access the different processes:

- 1. The Mid-Brain Access Point gives access to the mental field and its four layered processes, in combination with the Throat and Solar Plexus Access Points.
- 2. The Throat Access Point gives access to the "expression mechanism" of our psyche it is our voice and the place where the inner and outer human processes can be expressed.
- 3. The Solar Plexus Access Point gives access to the "sensation mechanism" of our psyche it is the process unit of the emotional and mental field kinetic processes.