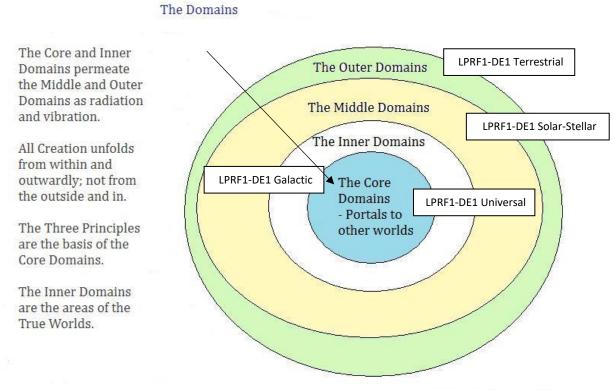

### Shift of Perspective

The DE1 terrestrial, DE2 stellar, DE3 galactic and DE4 cosmic levels are holographically engineered to appear to us this way. The empty space perception is a remnant of the timeline event and it will change in the future.

### As we shift into the higher order progressive awareness

- 1. The terrestrial perception turns into *a reality field* understanding (outer domain)
- 2. The solar-stellar level turns into *a systemic* understanding (middle domain).
- 3. The galactic turns into a holographic-technological understanding (inner domain).
- 4. The cosmic level turns into a core facility understanding (core domain).

Reality Perception and Template Clearing Work in DE1-D1 to DE1-D3 Zones

Reality and Template Clearing Work in the Artificial DE1-D4 to DE1-D6 Zones