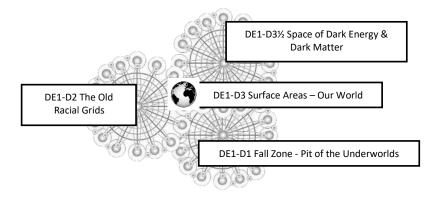

- Timelines must be cleared in order to release remnant consciousness genetics from the outdated and artificial sections of the holographic reality grids.

The inserted DE1 OWO adjacent worlds hold semi-organic matter, organic lifeforms and several timelines. They are connected to our reality.

Reality Perception and Template Clearing Work in DE1-D1 to DE1-D3 Zones

Reality and Template Clearing Work in the Artificial DE1-D4 to DE1-D6 Zones