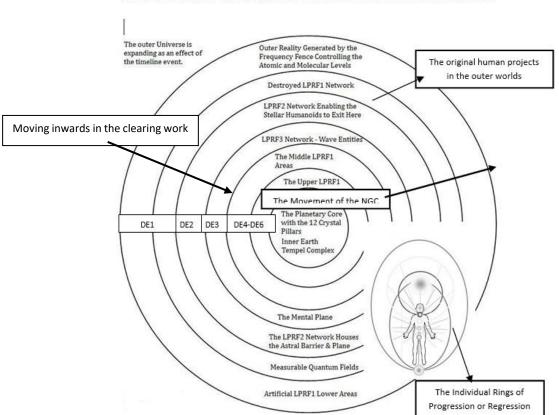

### The LPRF1 Reality Fields – the Foundation of the Artificial Energy Systems

Horizontal Movement (relooping and reality programs to keep us stuck)

Our reality is surrounded by concentric circles of distorted energy. And then we have our outer world as well. From the earlier HAL material: The gridworks and networks in the new reality fields after the Resetting of our entire system is completed. Of our interest are human groups 1-3.

The illustration shows how gridworks turn into networks. A gridwork is the central racial field of a LPRF holding the encoded energy units as well as the plan for that reality field as it was laid into the gridworks by the Progenitors. Only when the genetics link up to a gridwork are they able to progress.

The concentric domains as they unfold into our reality in density settings, where each domain covers several sub-fields, as explained in the HAL Books.

www.toveje.dk 2014

The Higher Order Transformative Energy System in the LPRF1-DE1-OD

A reality field holds:

Multiple Outer Worlds (Outer Domain Network)
(the larger outer circles)
Middle Domain Worlds
(the next set of circles)
Inner Domain Worlds
(the smaller circles)
Core Domain Worlds
(the inner circles)
Multiple Timelines
(the straight lines)
A Core Plasma Crystals and Construction Technologies

Our Earth is Resetting into the original density reality configuration as shown above.

### Shift of Perspective

The DE1 terrestrial, DE2 stellar, DE3 galactic and DE4 cosmic levels are holographically engineered to appear to us this way. The empty space perception is a remnant of the timeline event and it will change in the future.

### As we shift into the higher order progressive awareness

- 1. The terrestrial perception turns into *a reality field* understanding (outer domain)
- 2. The solar-stellar level turns into *a systemic* understanding (middle domain).
- 3. The galactic turns into a holographic-technological understanding (inner domain).
- 4. The cosmic level turns into a core facility understanding (core domain).