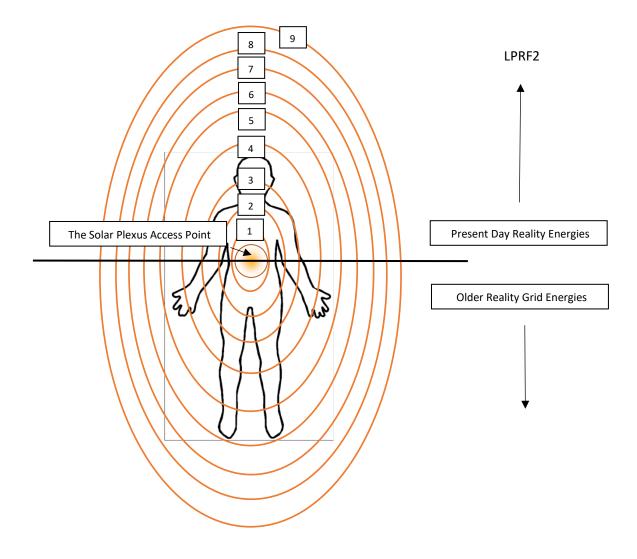

- 4. The electrochemical processes generated by the organs, glands and cells.
- 3. The nervous system sensations (subtle electrochemical) generated by the PNS.
- 2. The even more subtle psychic-energetic information levels of which there are 9 (8).
- 1. The code layer in the lower order sequences connected to the same levels in the reality field.

Below is an illustration of the 9 subtle psychic-energetic information levels in the group 1 emotional field:

**The second and third group of humans** (group 2-3) hold energies from various alien intervention groups from either the future human races or from the parallel universal matrix, or from the Ra Collective (the human-humanoid-avian races of the Martian future colonies). This transformation work must be done on all selected levels: