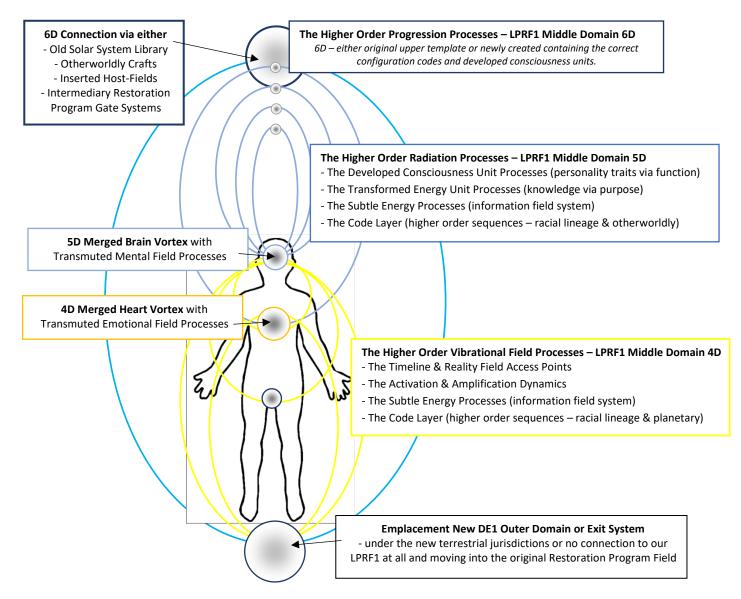

#### The Merged Lower Order Brain & Higher Order Radiation Processes

Transmuted Neuro-Electric Processes (biological and otherworldly) into expressing the functional CUs adapted to ego structure. Transmuted Neuro-Chemical Processes (biological and otherworldly) into expressing the lower and higher order knowledge. Transmuted Subtle Energy Processes (biological and otherworldly) into expressing the dual information systems. Transmuted Code Layer (lower order planetary and higher order otherworldly) into expressing the dual code layer systems.

#### The Merged Lower Order Emotional & Higher Order Vibration Processes

Transmuted Electro-Chemical Processes (biological and otherworldly) into incorporating timeline & reality field dynamics. Transmuted Nervous System Sensations (biological and otherworldly) into incorporating activation & amplification dynamics. Transmuted Subtle Energy Processes (biological and otherworldly) into expressing the dual information systems. Transmuted Code Layer (lower order planetary and higher order otherworldly) into expressing the dual code layer systems.

The higher order energy systems and the organic vessel with its three lower fields:

Higher Order Energy System – the True Human; Progressive Consciousness units Code sheets, configuration and template 6D Energy system fitting the original solar system

### Lower Order Fields – the False Human; Regressive

Mind-field to be altered into the 5<sup>th</sup> cycle brain field Emotional field to be altered into the 4<sup>th</sup> cycle heart field Bio-frequency field to be altered into the 4-5<sup>th</sup> cycle bio-density field

### **Organic form – Molecular**

Bio-frequency matter is to be cleared and transformed by our activation of the higher order energy system, and then returned into density units, so far as it is possible, following the original DE1 OD settings.