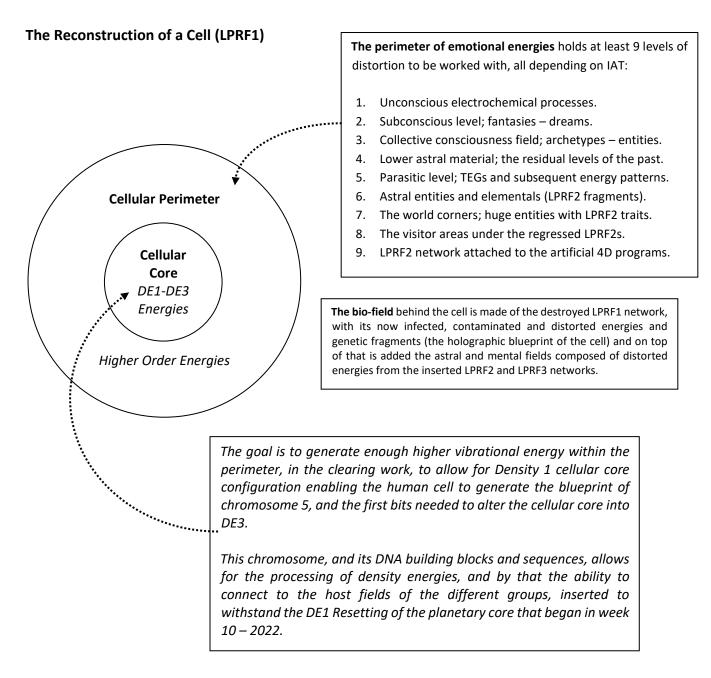

www.toveje.dk © Randi Green 2022

**The first group of humans** (group 1) hold energies connected to OWO Colonizer LPRF2-artificial 4D and 5D technologies and distortion energies, that are left in our system. These cover around 20% of the old depleted racial grids. This transformation work must be done on all 9 levels:

- 1. Bio-energetic processes unconscious electrochemical processes in organs, glands and cells.
- 2. Subconscious level; fantasies dreams (technology).
- 3. Collective consciousness field; archetypes entities collective base program energies.
- 4. Lower astral material; the residual levels of the past and past lives.
- 5. Parasitic level; TEGs and their subsequent fueling of the energy patterns.
- 6. Astral entities and elementals (LPRF2 fragments) transform into the "Buddhi Level" (Middel Domain).
- 7. The world corners; huge entities with LPRF2 genetics bits from the destroyed terrestrial LPRF1 network.
- 8. The visitor areas under the inserted regressed LPRF2s and their technologies (Colonizers).
- 9. Infected LPRF2 network attached to the artificial 4<sup>th</sup> dimension programs (mainly semi-android races).

Below is an illustration of the 9 subtle psychic-energetic information levels in the group 1 emotional field:

**The second and third group of humans** (group 2-3) hold energies from various alien intervention groups from either the future human races or from the parallel universal matrix, or from the Ra Collective (the human-humanoid-avian races of the Martian future colonies). This transformation work must be done on all selected levels: