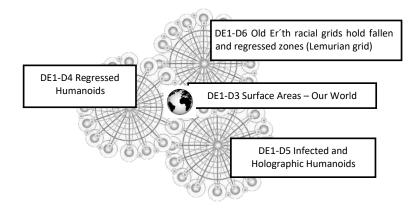

Reality Perception and Template Clearing Work in DE1-D1 to DE1-D3 Zones

Reality and Template Clearing Work in the Artificial DE1-D4 to DE1-D6 Zones