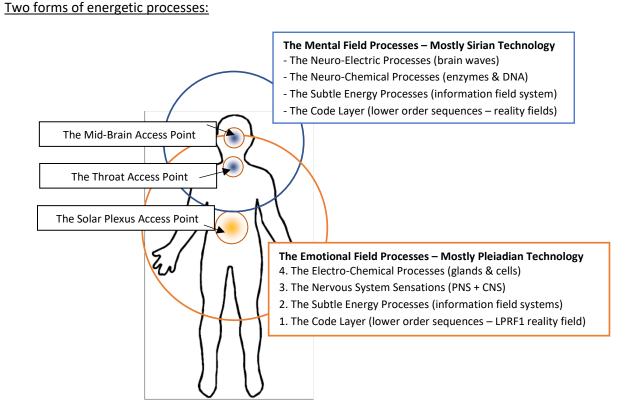

www.toveje.dk © Randi Green 2022

The Clearing Work with the Access Points of the Bio-Energetic Level into the EMOF

The lower order energy system can be worked with via three access points, from which we can access the different processes:

- 1. The Mid-Brain Access Point gives access to the mental field and its four layered processes, in combination with the Throat and Solar Plexus Access Points.
- 2. The Throat Access Point gives access to the "expression mechanism" of our psyche it is our voice and the place where the inner and outer human processes can be expressed.
- 3. The Solar Plexus Access Point gives access to the "sensation mechanism" of our psyche it is the process unit of the emotional and mental field kinetic processes.

Consequently, when we work with the emotional field, we work with its energetic levels, the constructed energy patterns and the material these are made of. We can divide these into 4 sections of work, from the outside and in. Number 4 is the outer bio-energetic processes and number 1 is the inner core fields – here in more detail than on the illustration above:

- 4. The electrochemical processes generated by the organs, glands and cells.
- 3. The nervous system sensations (subtle electrochemical) generated by the PNS.
- 2. The even more subtle psychic-energetic information levels of which there are 9 (8).
- 1. The code layer in the lower order sequences connected to the same levels in the reality field.