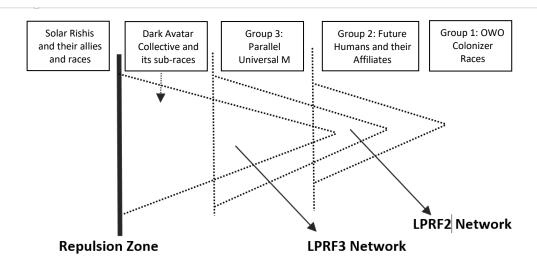

www.toveje.dk © Randi Green 2022

**The first group of humans** (group 1) hold energies connected to OWO Colonizer LPRF2-artificial 4D and 5D technologies and distortion energies, that are left in our system. These cover around 20% of the old depleted racial grids. This transformation work must be done on all 9 levels:

Below is an illustration of the 9 subtle psychic-energetic information levels in the group 1 emotional field:

**The second and third group of humans** (group 2-3) hold energies from various alien intervention groups from either the future human races or from the parallel universal matrix, or from the Ra Collective (the human-humanoid-avian races of the Martian future colonies). This transformation work must be done on all selected levels: