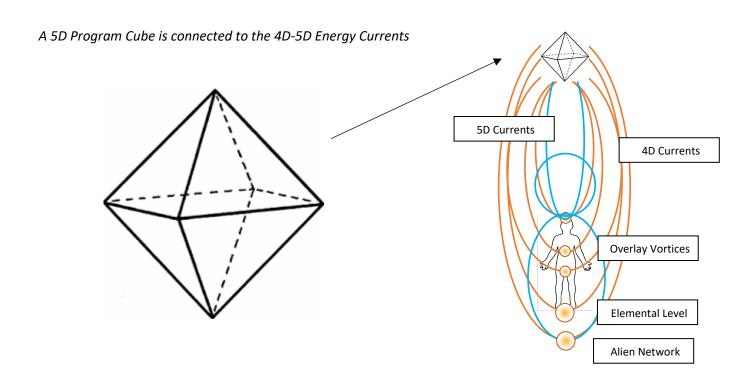

#### The Upper Template with Auric Fields

The auric fields, i.e. the energy currents, have to process the correct type of quantum variables to activate the upper template and release the genetic content, kept on specific levels of the upper template, cf. the illustration above.