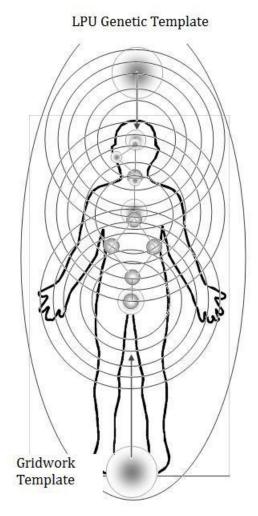

#### The DE1-LPRF1 Reality Fields – the Foundation of the Artificial Energy Systems – Now Resetting

Our reality is surrounded by concentric circles of distorted energy. And then we have our outer world as well. From the earlier HAL material:

The gridworks and networks in the new reality fields after the Resetting of our entire system is completed. Of our interest are human groups 1-3.

The illustration shows how gridworks turn into networks. A gridwork is the central racial field of a LPRF holding the encoded energy units as well as the plan for that reality field as it was laid into the gridworks by the Progenitors. Only when the genetics link up to a gridwork are they able to progress.

The concentric domains as they unfold into our reality in density settings, where each domain covers several sub-fields, as explained in the HAL Books.