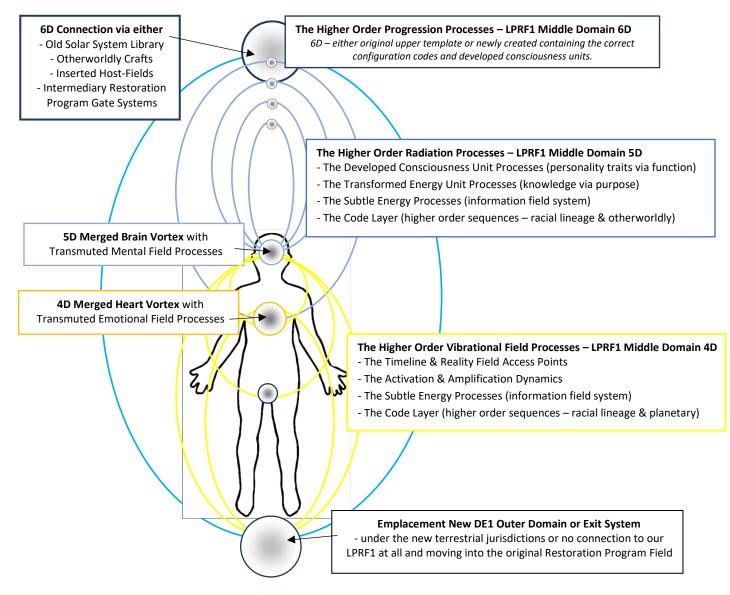

#### The Higher Order Transformative Energy System in the LPRF1-DE1-OD

The higher order energy system can be viewed as multilayered composition of several energy fields with different access points, energetic orientation and processes of consciousness and energy. It expands from the personal experiences into the reality fields of similar forms of energy fields and consciousness processes.

The higher order energy system is thus a composition of the processes of raw consciousness and energy units to be developed and already transformed consciousness units (the CUs) and energy units. The goal of these processes is to develop new forms of existence.

#### The Merged Lower Order Brain & Higher Order Radiation Processes

Transmuted Neuro-Electric Processes (biological and otherworldly) into expressing the functional CUs adapted to ego structure. Transmuted Neuro-Chemical Processes (biological and otherworldly) into expressing the lower and higher order knowledge. Transmuted Subtle Energy Processes (biological and otherworldly) into expressing the dual information systems. Transmuted Code Layer (lower order planetary and higher order otherworldly) into expressing the dual code layer systems.

#### The Merged Lower Order Emotional & Higher Order Vibration Processes

Transmuted Electro-Chemical Processes (biological and otherworldly) into incorporating timeline & reality field dynamics.

Transmuted Nervous System Sensations (biological and otherworldly) into incorporating activation & amplification dynamics.

Transmuted Subtle Energy Processes (biological and otherworldly) into expressing the dual information systems.

Transmuted Code Layer (lower order planetary and higher order otherworldly) into expressing the dual code layer systems.

#### Higher Order Energy System - the True Human; Progressive

Consciousness units

Code sheets, configuration and template

6D Energy system fitting the original solar system

#### Lower Order Fields - the False Human; Regressive

Mind-field to be altered into the 5<sup>th</sup> cycle brain field Emotional field to be altered into the 4<sup>th</sup> cycle heart field Bio-frequency field to be altered into the 4-5<sup>th</sup> cycle bio-density field

#### Organic form - Molecular

Bio-frequency matter is to be cleared and transformed by our activation of the higher order energy system, and then returned into density units, so far as it is possible, following the original DE1 OD settings.