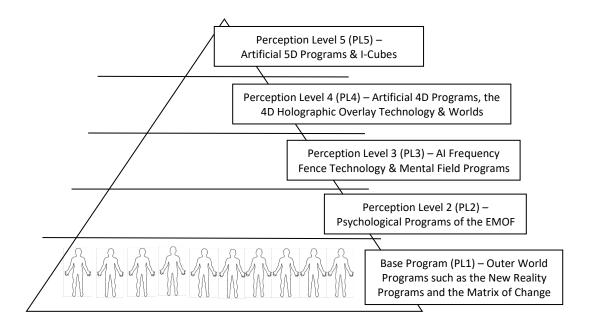

The Perception Levels and the 4D Holographic Overlay Vortices aka Chakras

#### **Base Program Overlay:**

Solar Plexus chakra Hara chakra Root vortex and root chakra

#### **Perception Level 1**

The mind - ego of the 3<sup>rd</sup> cycle energy system.

#### **Heart Field Overlay:**

Heart vortex and chakra

#### **Perception Level 2**

Gives access to all the codes of the chiasm – is coded by heart energy units aka vibrational energies

#### **Brain Field Overlay:**

Upper Triangle with main center

Perception Level 3

Throat vortex and chakra

Gives access to the software of the chiasm – is coded by our thoughts and ideas.

#### **Projection field:**

**Upper Template** 

#### **Perception Level 4**

The projection field is where the operator attaches to the OD operation vessel, projecting the true consciousness into the upper template and from here partake in the operating vessel inside the Base Program.