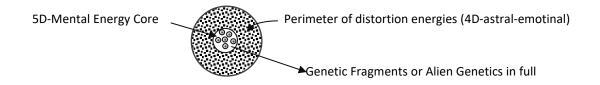

The Holographic Overlay Energy System consists of three layers within each vortex; i.e., the base is built with elemental energies, connecting the alien planetary network. This generates the foundation of the bio-field. Then the distorted vibrational (astral) energies are added, connecting into the emotional field, creating the perimeter of the vortex and finally the mental layer is added to the vortex in the middle. In the same manner as we saw it with the cell. The Holographic Overlay Energy Systems are part of the artificial realities, connected to our system, and the prohibiting technologies.

The Holographic Overlay Energy System holds Regressed Genetics

- The mental layer holds regressed genetics from the LPRF3-5D reptoid-hybrid races.
- The emotional-astral-4D layer holds regressed genetics from the LPRF2-4D avian-hybrid races.
- The adapted bio-field layer holds genetics from the regressed insectoid-hybrid races.
- The organic DNA hold genetics from the original human races, which are reengineered by the hijackers to respond to the inserted holographic overlay energy systems.

#### **The Holographic Overlay Vortices**

As long as the holographic overlay vortices are running with electrochemical energies (4D-astral-emotions) in the perimeter and bioelectric frequencies (5D-mental-brain wave processes) in the core, the holographic overlay vortices will automatically connect to the population control programs. The transformative energy system cannot function correctly because of this and the original vortices of the transformative energy system are prevented from reactivating its correct core flows and energy circulation and transformative processes.