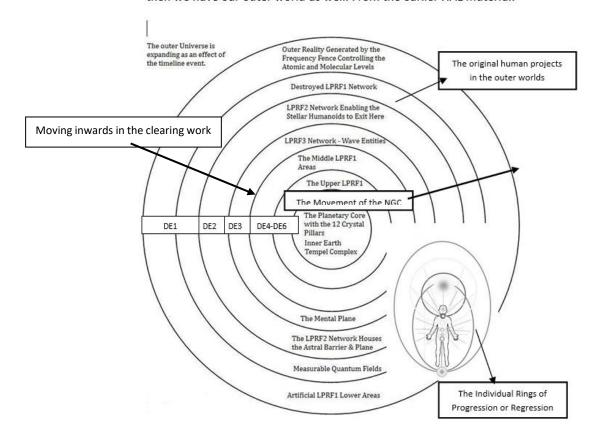

#### The DE1-LPRF1 Reality Fields – the Foundation of the Artificial Energy Systems – Now Resetting

Our reality is surrounded by concentric circles of distorted energy. And then we have our outer world as well. From the earlier HAL material:

The gridworks and networks in the new reality fields after the Resetting of our entire system is completed. Of our interest are human groups 1-3.

The illustration shows how gridworks turn into networks. A gridwork is the central racial field of a LPRF holding the encoded energy units as well as the plan for that reality field as it was laid into the gridworks by the Progenitors. Only when the genetics link up to a gridwork are they able to progress.

The concentric domains as they unfold into our reality in density settings, where each domain covers several sub-fields, as explained in the HAL Books.

# The Core and Inner Domains permeate

The Domains

Domains permeate the Middle and Outer Domains as radiation and vibration.

All Creation unfolds from within and outwardly; not from the outside and in.

The Three Principles are the basis of the Core Domains.

The Inner Domains are the areas of the True Worlds.

www.toveje.dk 2014