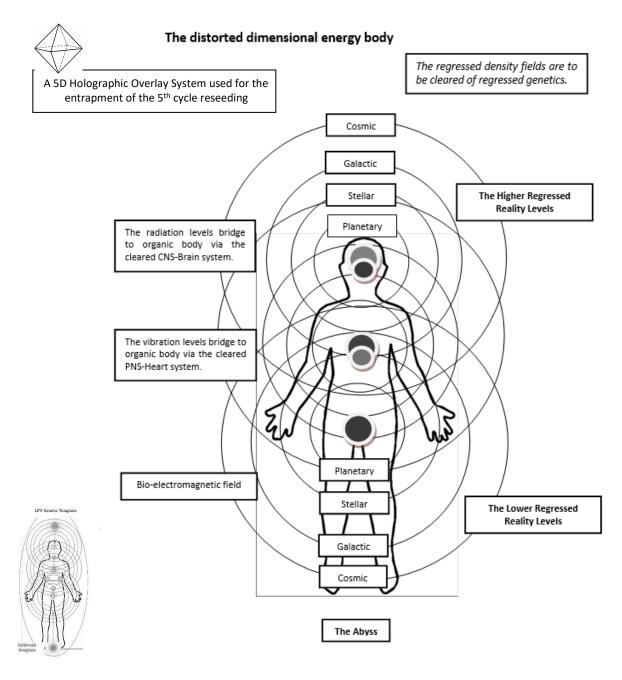

The concentric domains as they unfold into our reality in density settings, where each domain covers several sub-fields, as explained in the HAL Books.

# The Core and Inner Domains permeate

The Domains

Domains permeate the Middle and Outer Domains as radiation and vibration.

All Creation unfolds from within and outwardly; not from the outside and in.

The Three Principles are the basis of the Core Domains.

#### The Higher Order Transformative Energy System in the LPRF1-DE1-OD

The higher order energy system can be viewed as multilayered composition of several energy fields with different access points, energetic orientation and processes of consciousness and energy. It expands from the personal experiences into the reality fields of similar forms of energy fields and consciousness processes.

The higher order energy system is thus a composition of the processes of raw consciousness and energy units to be developed and already transformed consciousness units (the CUs) and energy units. The goal of these processes is to develop new forms of existence.

#### Getting Rid of the Artificial 4D & 5D Holographic Overlay Energy Systems

The most important step is to get rid of the 4D & 5D Holographic Overlay Energy Systems with the inserted regressed genetics, generating the holographic overlay vortices, from which the remaining OWO LPRF2 and LPRF3 Races can harness our consciousness potentials and energy transformation processes to do their own regenesis.

The Holographic Overlay Energy System consists of three layers within each vortex; i.e., the base is built with elemental energies, connecting the alien planetary network. This generates the foundation of the bio-field. Then the distorted vibrational (astral) energies are added, connecting into the emotional field, creating the perimeter of the vortex and finally the mental layer is added to the vortex in the middle. In the same manner as we saw it with the cell. The Holographic Overlay Energy Systems are part of the artificial realities, connected to our system, and the prohibiting technologies.

The Holographic Overlay Energy System holds Regressed Genetics

- The mental layer holds regressed genetics from the LPRF3-5D reptoid-hybrid races.
- The emotional-astral-4D layer holds regressed genetics from the LPRF2-4D avian-hybrid races.
- The adapted bio-field layer holds genetics from the regressed insectoid-hybrid races.
- The organic DNA hold genetics from the original human races, which are reengineered by the hijackers to respond to the inserted holographic overlay energy systems.