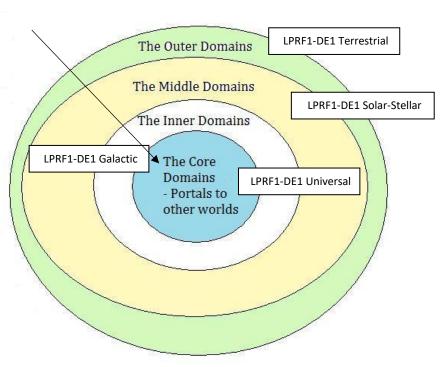

The concentric domains as they unfold into our reality in density settings, where each domain covers several sub-fields, as explained in the HAL Books.

# The Core and Inner Domains permeate

The Domains

Domains permeate the Middle and Outer Domains as radiation and vibration.

All Creation unfolds from within and outwardly; not from the outside and in.

The Three Principles are the basis of the Core Domains.

The Inner Domains are the areas of the True Worlds.

www.toveje.dk 2014