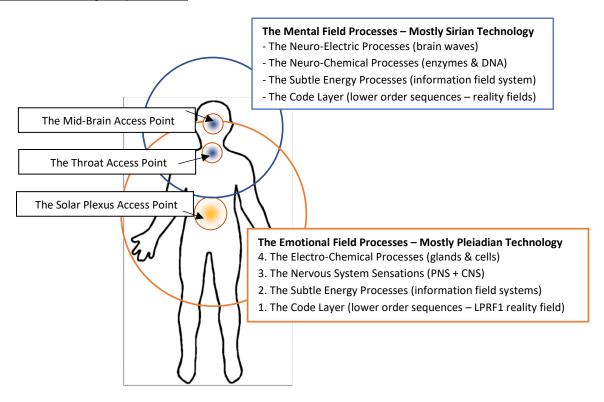

#### Two forms of energetic processes:

The lower order energy system can be worked with via three access points, from which we can access the different processes:

- 1. The Mid-Brain Access Point gives access to the mental field and its four layered processes, in combination with the Throat and Solar Plexus Access Points.
- 2. The Throat Access Point gives access to the "expression mechanism" of our psyche it is our voice and the place where the inner and outer human processes can be expressed.
- 3. The Solar Plexus Access Point gives access to the "sensation mechanism" of our psyche it is the process unit of the emotional and mental field kinetic processes.

Consequently, when we work with the emotional field, we work with its energetic levels, the constructed energy patterns and the material these are made of. We can divide these into 4 sections of work, from the outside and in. Number 4 is the outer bio-energetic processes and number 1 is the inner core fields – here in more detail than on the illustration above:

- 4. The electrochemical processes generated by the organs, glands and cells.
- 3. The nervous system sensations (subtle electrochemical) generated by the PNS.
- 2. The even more subtle psychic-energetic information levels of which there are 9 (8).
- 1. The code layer in the lower order sequences connected to the same levels in the reality field.