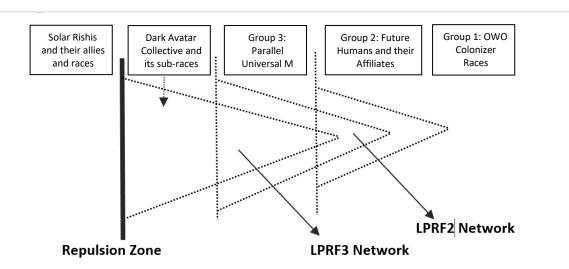

The gridworks and networks in the new reality fields after the Resetting of our entire system is completed. Of our interest are human groups 1-3.

The illustration shows how gridworks turn into networks. A gridwork is the central racial field of a LPRF holding the encoded energy units as well as the plan for that reality field as it was laid into the gridworks by the Progenitors. Only when the genetics link up to a gridwork are they able to progress.