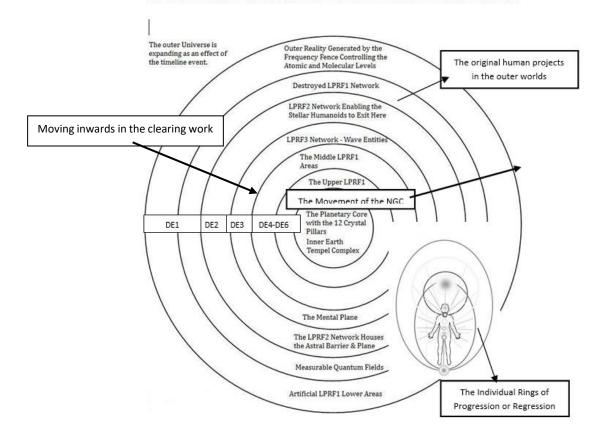

#### The DE1-LPRF1 Reality Fields – the Foundation of the Artificial Energy Systems – Now Resetting

Our reality is surrounded by concentric circles of distorted energy. And then we have our outer world as well. From the earlier HAL material:

The gridworks and networks in the new reality fields after the Resetting of our entire system is completed. Of our interest are human groups 1-3.

The illustration shows how gridworks turn into networks. A gridwork is the central racial field of a LPRF holding the encoded energy units as well as the plan for that reality field as it was laid into the gridworks by the Progenitors. Only when the genetics link up to a gridwork are they able to progress.

The concentric domains as they unfold into our reality in density settings, where each domain covers several sub-fields, as explained in the HAL Books.