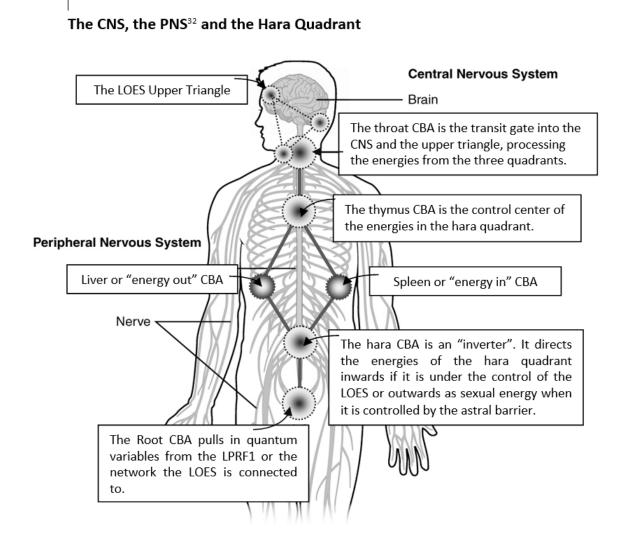

#### The Three Quadrants Explained

1) The Hara Quadrant produce the energies of the PNS and the electrochemical compounds, controlled by the energies of the CNS. The hara quadrant is the producer of the lower order emotional field.

#### Quantum Variables are combinations of regressed genetics and their distorted energy currents.

The throat, thymus, hara and root CBAs have a core of high frequency CNS energies and a perimeter of lower frequency PNS energy. The CBAs behind the liver and spleen circulate the energies from the root CBA in a horizontal spin. The throat-root CBAs circulate as a pair in a vertical spin and the hara-thymus CBAs circulate in a vertical spin too. The *QMF* is fueled by the gonad-ovary triangle. The goal of asceticism is to ensure that the QMF provides the needed settings for the LPRF1 energy system. When the quantum variables of the QMF are utilized as sexual energy, the reconstructed energies cannot reconnect to the LPRF1 energy system.

The three quadrants are interconnected via the throat CBA. Thus, the throat CBA is the key CBA to all of the three quadrants.