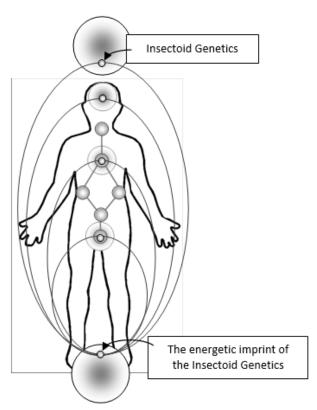

# Activation of the Quantum Morphogenetic Field

The first level of the activation is the quantum morphogenetic field (the QMF). The two quadrants, processing LPRF2 quantum variables, begin as blueprints in the QMF. The two quadrants are thus built out of dormant template genetics. The insectoid genetics are the building blocks of the QMF and fuel this to be able to function in the lower LPRF1 areas.

## The Insectoid Genetics and the Gonad-Ovary Triangles

. . .

The template reading gives the first layer of the memories that are to be processed and integrated to move further into the activation process.

The auric fields are the energy currents of the 4 types of regressed genetics; insectoid, avian, reptoid and mammal.

Go back and watch course 3 again after this course and understand it within the full context.