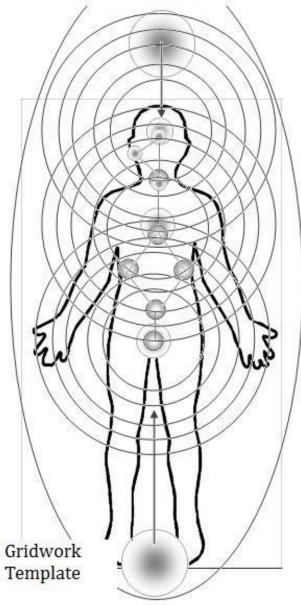

The gridworks and networks in the new reality fields after the Resetting of our entire system is completed. Of our interest are human groups 1-3.

The illustration shows how gridworks turn into networks. A gridwork is the central racial field of a LPRF holding the encoded energy units as well as the plan for that reality field as it was laid into the gridworks by the Progenitors. Only when the genetics link up to a gridwork are they able to progress.

The concentric domains as they unfold into our reality in density settings, where each domain covers several sub-fields, as explained in the HAL Books.