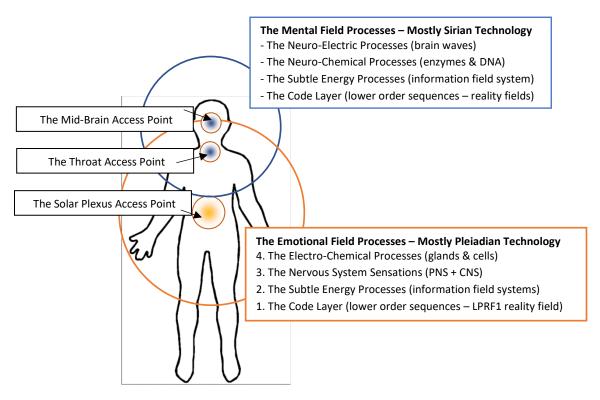

#### Two forms of energetic processes:

The lower order energy system can be worked with via three access points, from which we can access the different processes:

- 1. The Mid-Brain Access Point gives access to the mental field and its four layered processes, in combination with the Throat and Solar Plexus Access Points.
- 2. The Throat Access Point gives access to the "expression mechanism" of our psyche it is our voice and the place where the inner and outer human processes can be expressed.
- 3. The Solar Plexus Access Point gives access to the "sensation mechanism" of our psyche it is the process unit of the emotional and mental field kinetic processes.

Consequently, when we work with the emotional field, we work with its energetic levels, the constructed energy patterns and the material these are made of. We can divide these into 4 sections of work, from the outside and in. Number 4 is the outer bio-energetic processes and number 1 is the inner core fields – here in more detail than on the illustration above:

- 4. The electrochemical processes generated by the organs, glands and cells.
- 3. The nervous system sensations (subtle electrochemical) generated by the PNS.
- 2. The even more subtle psychic-energetic information levels of which there are 9 (8).
- 1. The code layer in the lower order sequences connected to the same levels in the reality field.