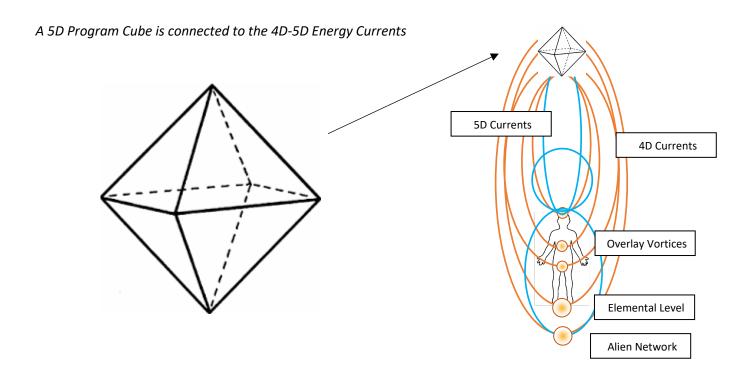

### **Understanding the Quadrants and their Activation Potentials**

The artificial 4<sup>th</sup> and 5<sup>th</sup> dimensional energy currents that arise from the inserted regressed genetics (earlier called the quantum variables) have their connection points to us via *the quantum morphogenetic field* (the QMF), which is the foundation of the lower order bio-field.

The goal of the artificial energy currents is to circulate the transformed regressed genetics into the upper and middle section of the template and the transformative energy system, and by that use this function to repair their genetics. The three quadrants are part of that artificial harnessing system.

Via the quadrants, the inserted alien genetics and their programs link the TES to 4D semi-organic clones in the artificial 4D sectors within our solar system, or to 5D augmented reality programs with false timeline scenarios where a holographic representation of us would exist within different augmented reality programs consisting of false timelines in order to generate the needed genetics usable for the Colonizers.

#### The Central Binding Areas (the CBAs)

The illustration below shows the three main holographic overlay vortices and their counterpart CBAs. Quantum Variables are combinations of regressed genetics and their distorted energy currents.

#### The Three Quadrants in Overview

- The central binding areas (the CBA) compose the three quadrants that fuel the holographic overlay energy system.
- The quadrants produce the energies that force the transformative energy system to produce artificial 4D and 5D energy currents.
- The hara quadrant fuels the bio-field to be able to hold electrochemical compounds, distorting the original code systems of our molecular bio-field. This lower order type of field can then house the emotional field, which in essence is alien to our natural energy system.
- The middle levels of the LPRF2 regressed network unfold combinations of regressed genetics and
  their distorted energy currents (aka quantum variables). These are pulled into the heart field via
  the chest quadrant and by this, instead of producing the correct vibrational energies to fuel our
  Chiasm, the regressed technology harvests what we were to produce via the Chiasm and our
  original transformative timeline work.
- The upper levels of the LPRF2, and into the LPRF3 networks, unfold combinations of regressed LPRF2 and LPRF3 genetics and energy currents. These are pulled into the brain field via the head quadrant and by this distorting our mind-field to be able to link up to the artificial AI 5D Cube programs.