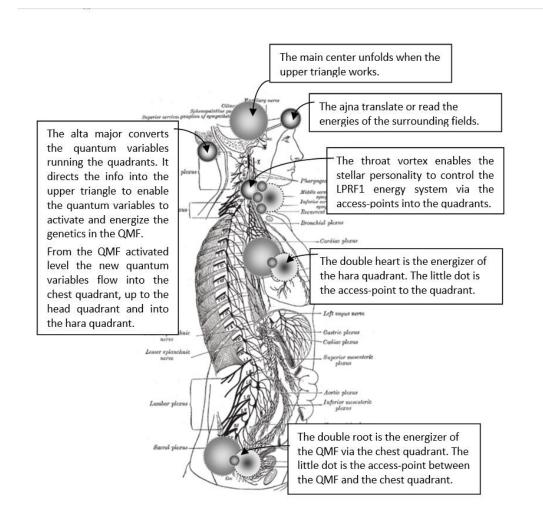

#### The Central Binding Areas (the CBAs)

The illustration below shows the three main holographic overlay vortices and their counterpart CBAs. Quantum Variables are combinations of regressed genetics and their distorted energy currents.

#### The Three Quadrants in Overview

- The central binding areas (the CBA) compose the three quadrants that fuel the holographic overlay energy system.
- The quadrants produce the energies that force the transformative energy system to produce artificial 4D and 5D energy currents.
- The hara quadrant fuels the bio-field to be able to hold electrochemical compounds, distorting the original code systems of our molecular bio-field. This lower order type of field can then house the emotional field, which in essence is alien to our natural energy system.
- The middle levels of the LPRF2 regressed network unfold combinations of regressed genetics and
  their distorted energy currents (aka quantum variables). These are pulled into the heart field via
  the chest quadrant and by this, instead of producing the correct vibrational energies to fuel our
  Chiasm, the regressed technology harvests what we were to produce via the Chiasm and our
  original transformative timeline work.
- The upper levels of the LPRF2, and into the LPRF3 networks, unfold combinations of regressed LPRF2 and LPRF3 genetics and energy currents. These are pulled into the brain field via the head quadrant and by this distorting our mind-field to be able to link up to the artificial AI 5D Cube programs.

#### The Three Quadrants Explained

1) The Hara Quadrant produce the energies of the PNS and the electrochemical compounds, controlled by the energies of the CNS. The hara quadrant is the producer of the lower order emotional field.

#### Quantum Variables are combinations of regressed genetics and their distorted energy currents.

The throat, thymus, hara and root CBAs have a core of high frequency CNS energies and a perimeter of lower frequency PNS energy. The CBAs behind the liver and spleen circulate the energies from the root CBA in a horizontal spin. The throat-root CBAs circulate as a pair in a vertical spin and the hara-thymus CBAs circulate in a vertical spin too. The *QMF* is fueled by the gonad-ovary triangle. The goal of asceticism is to ensure that the QMF provides the needed settings for the LPRF1 energy system. When the quantum variables of the QMF are utilized as sexual energy, the reconstructed energies cannot reconnect to the LPRF1 energy system.

### The Other Two Quadrants

The Chest Quadrant processes the quantum variables of the middle levels of the LPRF2 network. It is via the chest quadrant that the integrated genetics of the LOES are transferred into the quantum morphogenetic field (the QMF) and from this "take on" energetic similarity to the LOES and its stellar-solar personality. The genetics, which are activated by the chest quadrant, are the LPRF2 kind of genetics such as the insectoid, avian and reptoid (mammal).

The Head Quadrant processes the quantum variables of the upper levels of the LPRF2 network and the higher DE2/LPRF2-DE3/LPRF3 genetics. However, the head quadrant also processes the consciousness level of the LOES via the upper triangle projected into the QMF (the LPRF1 reality network) and from here controls the energies in the CNS. When the head quadrant works, it is possible to generate more density energy to fuel the synapses and neurons in the brain due to transformation of the quantum variables into density energies via the chest quadrant, the heart field and the Chiasm, producing the higher order vibrational energies, and then transferred via the throat CBA into the head quadrant allowing it to connect to the holographic teaching systems and the simulation programs to repair the original genetics inserted into the transformative energy system.

The three quadrants are interconnected via the throat CBA. Thus, the throat CBA is the key CBA to all of the three quadrants.

The quantum morphogenetic field is the encoded field that produces the LPRF1 energy system and the organic form. It extends around the LPRF1 energy system and organic form. The QMF is controlled by the alta major in the upper triangle. Changes in the alta major adjust the QMF to fit the energies of the rest of the resonance system.