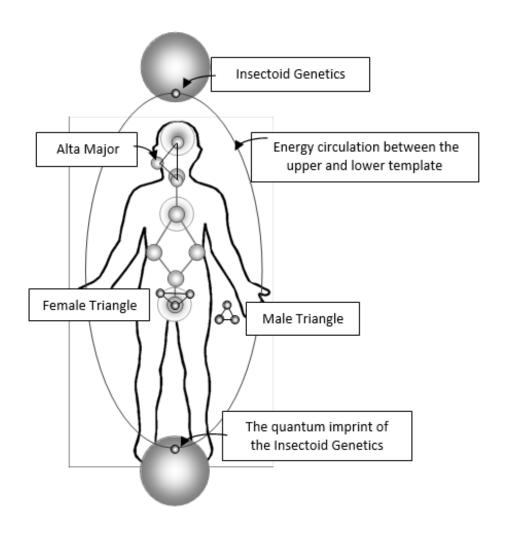

# Activation of the Quantum Morphogenetic Field

The first level of the activation is the quantum morphogenetic field (the QMF). The two quadrants, processing LPRF2 quantum variables, begin as blueprints in the QMF. The two quadrants are thus built out of dormant template genetics. The insectoid genetics are the building blocks of the QMF and fuel this to be able to function in the lower LPRF1 areas.

## The Insectoid Genetics and the Gonad-Ovary Triangles

. . .

The template reading gives the first layer of the memories that are to be processed and integrated to move further into the activation process.

#### The Upper Template with Auric Fields

The auric fields, i.e., the energy currents, have to process the correct type of quantum variables to activate the upper template and release the genetic content, kept on specific levels of the upper template, cf. the illustration

The auric fields are the energy currents of the 4 types of regressed genetics; insectoid, avian, reptoid and mammal.

Go back and watch course 3 again after this course and understand it within the full context.

The quantum morphogenetic field is the encoded field that produces the LPRF1 energy system and the organic form. It extends around the LPRF1 energy system and organic form. The QMF is controlled by the alta major in the upper triangle. Changes in the alta major adjust the QMF to fit the energies of the rest of the resonance system.