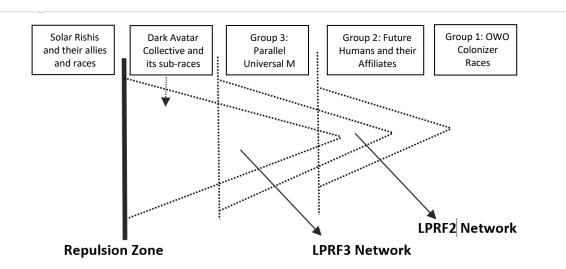

The gridworks and networks in the new reality fields after the Resetting of our entire system is completed. Of our interest are human groups 1-3.

The illustration shows how gridworks turn into networks. A gridwork is the central racial field of a LPRF holding the encoded energy units as well as the plan for that reality field as it was laid into the gridworks by the Progenitors. Only when the genetics link up to a gridwork are they able to progress.