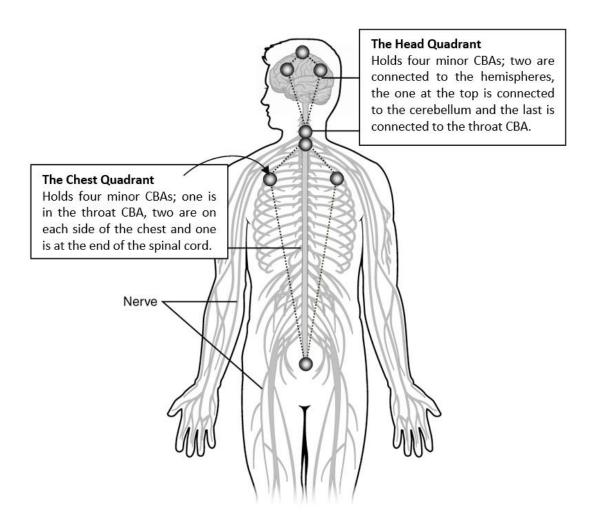

#### The Three Quadrants in Overview

- The central binding areas (the CBA) compose the three quadrants that fuel the holographic overlay energy system.
- The quadrants produce the energies that force the transformative energy system to produce artificial 4D and 5D energy currents.
- The hara quadrant fuels the bio-field to be able to hold electrochemical compounds, distorting the original code systems of our molecular bio-field. This lower order type of field can then house the emotional field, which in essence is alien to our natural energy system.
- The middle levels of the LPRF2 regressed network unfold combinations of regressed genetics and
  their distorted energy currents (aka quantum variables). These are pulled into the heart field via
  the chest quadrant and by this, instead of producing the correct vibrational energies to fuel our
  Chiasm, the regressed technology harvests what we were to produce via the Chiasm and our
  original transformative timeline work.
- The upper levels of the LPRF2, and into the LPRF3 networks, unfold combinations of regressed LPRF2 and LPRF3 genetics and energy currents. These are pulled into the brain field via the head quadrant and by this distorting our mind-field to be able to link up to the artificial AI 5D Cube programs.

### The Other Two Quadrants

The Chest Quadrant processes the quantum variables of the middle levels of the LPRF2 network. It is via the chest quadrant that the integrated genetics of the LOES are transferred into the quantum morphogenetic field (the QMF) and from this "take on" energetic similarity to the LOES and its stellar-solar personality. The genetics, which are activated by the chest quadrant, are the LPRF2 kind of genetics such as the insectoid, avian and reptoid (mammal).

The Head Quadrant processes the quantum variables of the upper levels of the LPRF2 network and the higher DE2/LPRF2-DE3/LPRF3 genetics. However, the head quadrant also processes the consciousness level of the LOES via the upper triangle projected into the QMF (the LPRF1 reality network) and from here controls the energies in the CNS. When the head quadrant works, it is possible to generate more density energy to fuel the synapses and neurons in the brain due to transformation of the quantum variables into density energies via the chest quadrant, the heart field and the Chiasm, producing the higher order vibrational energies, and then transferred via the throat CBA into the head quadrant allowing it to connect to the holographic teaching systems and the simulation programs to repair the original genetics inserted into the transformative energy system.