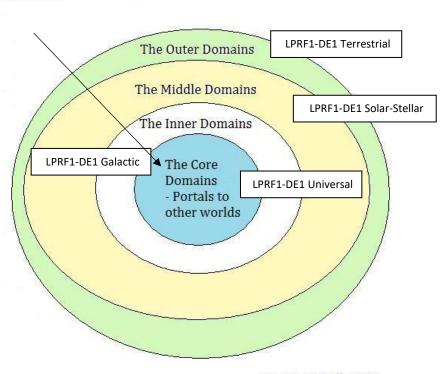

The concentric domains as they unfold into our reality in density settings, where each domain covers several sub-fields, as explained in the HAL Books.

#### The Domains

The Core and Inner Domains permeate the Middle and Outer Domains as radiation and vibration.

All Creation unfolds from within and outwardly; not from the outside and in.

The Three Principles are the basis of the Core Domains.

The Inner Domains are the areas of the True Worlds.

www.toveje.dk 2014