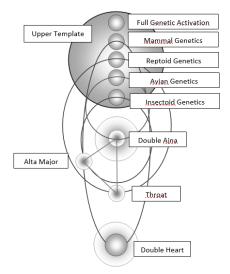

#### The Upper Template with Auric Fields

The auric fields, i.e., the energy currents, have to process the correct type of quantum variables to activate the upper template and release the genetic content, kept on specific levels of the upper template, cf. the illustration

As we recall from course 3 – the inserted holographic overlay regressed genetics inserted into the upper template, overwriting its true purpose and function as part of the transformative energy system. Each layer is connected to the currents of the different genetics, as explained in video 10.

The auric fields are the energy currents of the 4 types of regressed genetics; insectoid, avian, reptoid and mammal.

Go back and watch course 3 again after this course and understand it within the full context.

The quantum morphogenetic field is the encoded field that produces the LPRF1 energy system and the organic form. It extends around the LPRF1 energy system and organic form. The QMF is controlled by the alta major in the upper triangle. Changes in the alta major adjust the QMF to fit the energies of the rest of the resonance system.