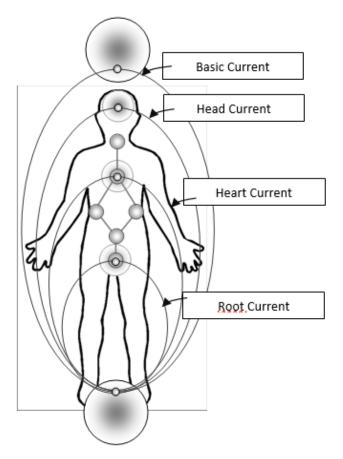

#### Two forms of energetic processes:

The lower order energy system can be worked with via three access points, from which we can access the different processes:

- 1. The Mid-Brain Access Point gives access to the mental field and its four layered processes, in combination with the Throat and Solar Plexus Access Points.
- 2. The Throat Access Point gives access to the "expression mechanism" of our psyche it is our voice and the place where the inner and outer human processes can be expressed.
- 3. The Solar Plexus Access Point gives access to the "sensation mechanism" of our psyche it is the process unit of the emotional and mental field kinetic processes.