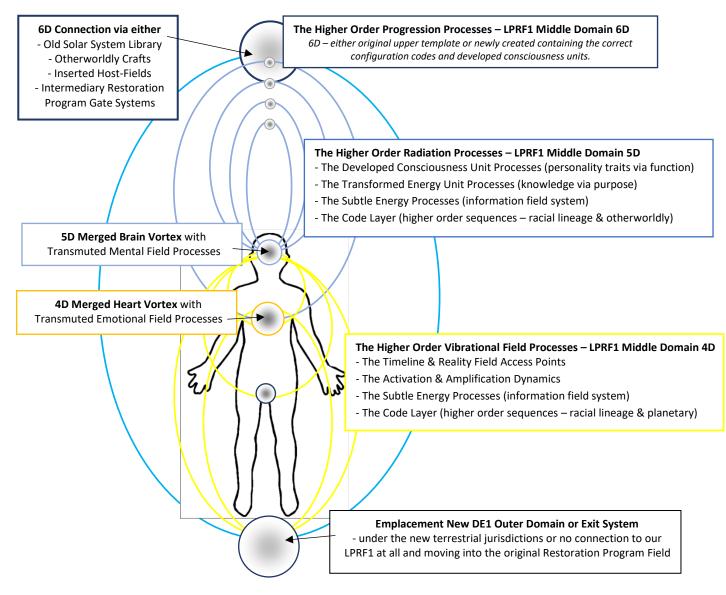

## The Higher Order Transformative Energy System in the LPRF1-DE1-OD

The higher order energy system can be viewed as multilayered composition of several energy fields with different access points, energetic orientation and processes of consciousness and energy. It expands from the personal experiences into the reality fields of similar forms of energy fields and consciousness processes.

The higher order energy system is thus a composition of the processes of raw consciousness and energy units to be developed and already transformed consciousness units (the CUs) and energy units. The goal of these processes is to develop new forms of existence.

#### The Merged Lower Order Brain & Higher Order Radiation Processes

Transmuted Neuro-Electric Processes (biological and otherworldly) into expressing the functional CUs adapted to ego structure. Transmuted Neuro-Chemical Processes (biological and otherworldly) into expressing the lower and higher order knowledge. Transmuted Subtle Energy Processes (biological and otherworldly) into expressing the dual information systems. Transmuted Code Layer (lower order planetary and higher order otherworldly) into expressing the dual code layer systems.

#### The Merged Lower Order Emotional & Higher Order Vibration Processes

Transmuted Electro-Chemical Processes (biological and otherworldly) into incorporating timeline & reality field dynamics.

Transmuted Nervous System Sensations (biological and otherworldly) into incorporating activation & amplification dynamics.

Transmuted Subtle Energy Processes (biological and otherworldly) into expressing the dual information systems.

Transmuted Code Layer (lower order planetary and higher order otherworldly) into expressing the dual code layer systems.