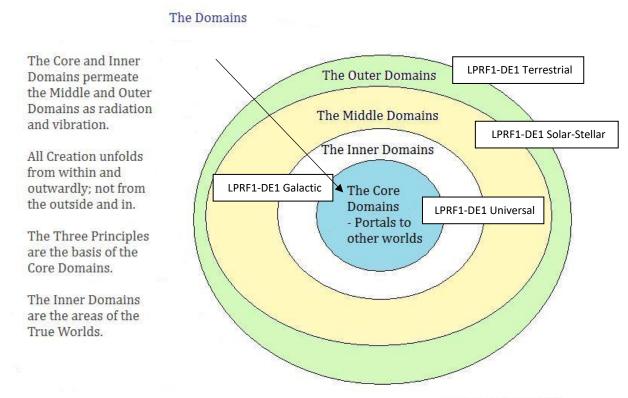

The concentric domains as they unfold into our reality in density settings, where each domain covers several sub-fields, as explained in the HAL Books.

www.toveje.dk 2014

The Higher Order Transformative Energy System in the LPRF1-DE1-OD