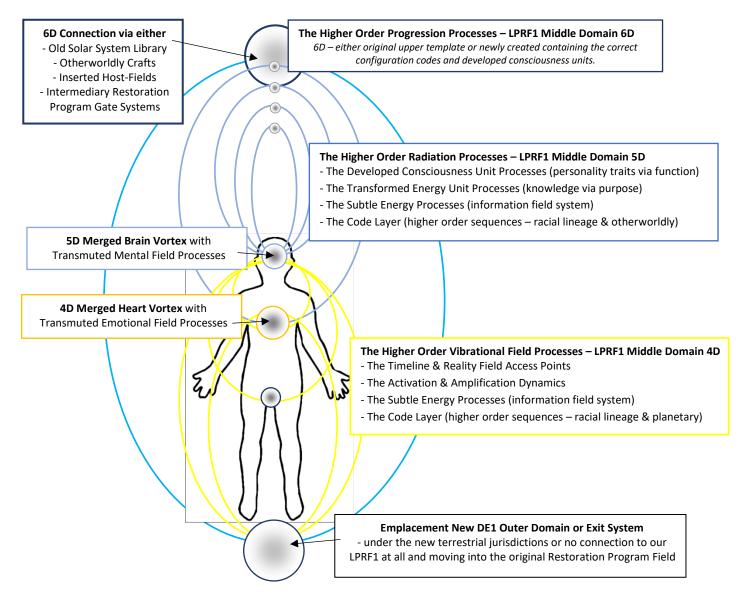

The concentric domains as they unfold into our reality in density settings, where each domain covers several sub-fields, as explained in the HAL Books.

www.toveje.dk 2014

The Higher Order Transformative Energy System in the LPRF1-DE1-OD

The higher order energy system can be viewed as multilayered composition of several energy fields with different access points, energetic orientation and processes of consciousness and energy. It expands from the personal experiences into the reality fields of similar forms of energy fields and consciousness processes.

The higher order energy system is thus a composition of the processes of raw consciousness and energy units to be developed and already transformed consciousness units (the CUs) and energy units. The goal of these processes is to develop new forms of existence.

#### The Merged Lower Order Brain & Higher Order Radiation Processes

Transmuted Neuro-Electric Processes (biological and otherworldly) into expressing the functional CUs adapted to ego structure. Transmuted Neuro-Chemical Processes (biological and otherworldly) into expressing the lower and higher order knowledge. Transmuted Subtle Energy Processes (biological and otherworldly) into expressing the dual information systems. Transmuted Code Layer (lower order planetary and higher order otherworldly) into expressing the dual code layer systems.

#### The Merged Lower Order Emotional & Higher Order Vibration Processes

Transmuted Electro-Chemical Processes (biological and otherworldly) into incorporating timeline & reality field dynamics. Transmuted Nervous System Sensations (biological and otherworldly) into incorporating activation & amplification dynamics. Transmuted Subtle Energy Processes (biological and otherworldly) into expressing the dual information systems. Transmuted Code Layer (lower order planetary and higher order otherworldly) into expressing the dual code layer systems.