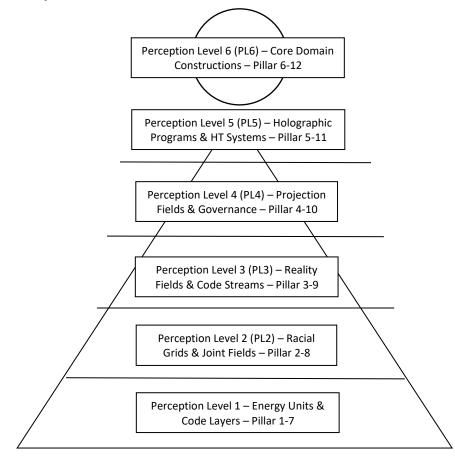

## PL1: The 1-7 Pillar Work - The Law of the One

Main Working Area The Form – Individual Level

*The Dynamics* The Radiation Field The Vibration Field The Organic Bio-Field

*The Guidelines* The Principles of Progression Perception Level 1 – Energy Units & Code Layers – Pillar 1-7

Perception Level 2 (PL2) – Racial Grids & Joint Field – Pillar 2-8

**Principle 2 – Rule 2 – Law 2** 2. Respond with Balance and Equal Energy and Consciousness.

- 2. Correct Self-Responsibility.
- 2. The Law of Proximity & Counterbalance.

*The Guidelines* The Natural Laws of Energetic Utilization Perception Level 3 (PL3) – Reality Fields & Code Streams – Pillar 3-9

Principle 3 – Rule 3 – Law 3
3. Focus on What We Want to Amplify.
3. Correct Self-Expression.
3. The Laws of Creational Projection and Amplification.

## PL4: The 4-10 Pillar Work - The Law of Reciprocity

Main Working Area The Chiasm – Systemic Level

*The Dynamics* The Word The Vow The Will

The Guidelines The Ruling Factors of the Cycles Perception Level 4 (PL4) – Projection Fields & Governance – Pillar 4-10

## PL5: The 5-11 Pillar Work - The Laws of the Higher Order Sciences

Main Working Area The Timelines – Technological Level

The Dynamics Consciousness Units (Genetics) Code Sheets Program Building

*The Guidelines* The Ruling Factors of the Construction Perception Level 5 (PL5) – Holographic Programs & HT Systems – Pillar 5-11

### PL6: The 6-12 Pillar Work - The Laws of Eternal Circulation & Elevation

Main Working Area The Core Facilities

The Dynamics The Core Domain Fields The Councils The Connection to the Ancient Ones

The Guidelines The Universal Laws and Racial Guidelines Perception Level 6 (PL6) – Core Domain Constructions – Pillar 6-12