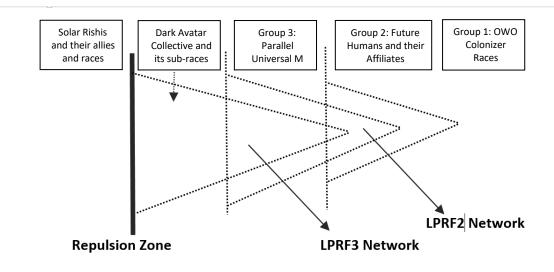

The gridworks and networks in the new reality fields after the Resetting of our entire system is completed. Of our interest are human groups 1-3.

The illustration shows how gridworks turn into networks. A gridwork is the central racial field of a LPRF holding the encoded energy units as well as the plan for that reality field as it was laid into the gridworks by the Progenitors. Only when the genetics link up to a gridwork are they able to progress.