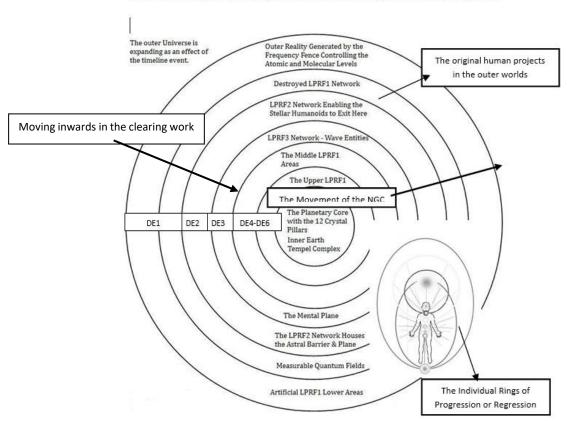

## The DE1-LPRF1 Reality Fields – the Foundation of the Artificial Energy Systems – Now Resetting

Our reality is surrounded by concentric circles of distorted energy. And then we have our outer world as well. From the earlier HAL material:

The gridworks and networks in the new reality fields after the Resetting of our entire system is completed. Of our interest are human groups 1-3.

The illustration shows how gridworks turn into networks. A gridwork is the central racial field of a LPRF holding the encoded energy units as well as the plan for that reality field as it was laid into the gridworks by the Progenitors. Only when the genetics link up to a gridwork are they able to progress.

The concentric domains as they unfold into our reality in density settings, where each domain covers several sub-fields, as explained in the HAL Books.

www.toveje.dk 2014

The Higher Order Transformative Energy System in the LPRF1-DE1-OD