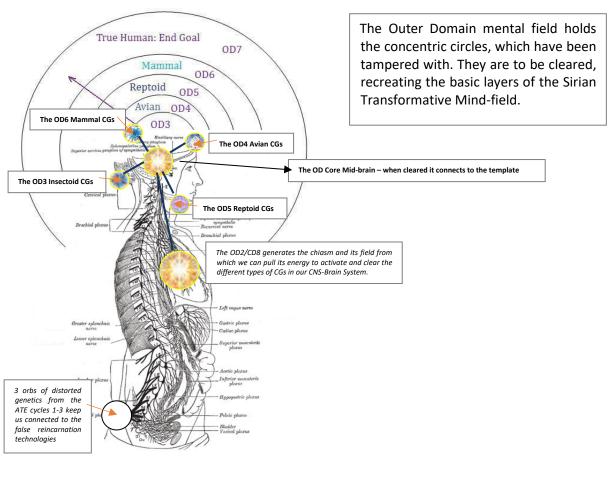

#### The CNS-Brain Holographic Overlay System with the inserted regressed genetics and the artificial timelines

The seals are made of combined astral and mental energies. The connecting lines and the construction of the seals are astral. The imprinted locks in the core of the seals are made of mental light coding, and when you get your throat chakra up and running along with the mental HQ, you will be able to access the core of the seals and in this read the information on how to unlock the seals. Mental light coding is to be seen as a

## The CNS-Brain system Connected to the 9 minor MD - DE2 vortices - 2-8 Pillar

The 5 vortices are connected to the OD mental field, once that is transformed, along with the 9 layers of the emotional field, the 9 layers of the MD mind-field begin to take shape, following the energy patterns created via the Rules of Engagement and the knowledge we have gained from the transformation of the old energy units from the previous universal cycles.