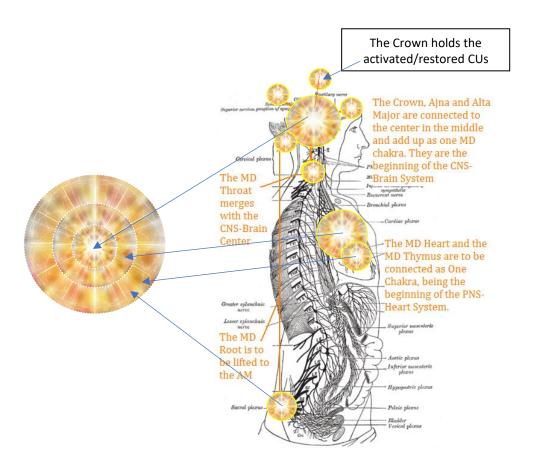

#### The CNS-Brain Holographic Overlay System with the inserted regressed genetics and the artificial timelines

The seals are made of combined astral and mental energies. The connecting lines and the construction of the seals are astral. The imprinted locks in the core of the seals are made of mental light coding, and when you get your throat chakra up and running along with the mental HQ, you will be able to access the core of the seals and in this read the information on how to unlock the seals. Mental light coding is to be seen as a

## The CNS-Brain system Connected to the 9 minor MD - DE2 vortices - 2-8 Pillar

The 5 vortices are connected to the OD mental field, once that is transformed, along with the 9 layers of the emotional field, the 9 layers of the MD mind-field begin to take shape, following the energy patterns created via the Rules of Engagement and the knowledge we have gained from the transformation of the old energy units from the previous universal cycles.

### The Upper Template with the Stored Genetics from the Pillar Project Levels

The energy currents, have to process the correct type of vibrational and radiation energies to activate the upper template and release the pillar project stored genetic content, kept on specific levels of the upper template, cf. the illustration above.