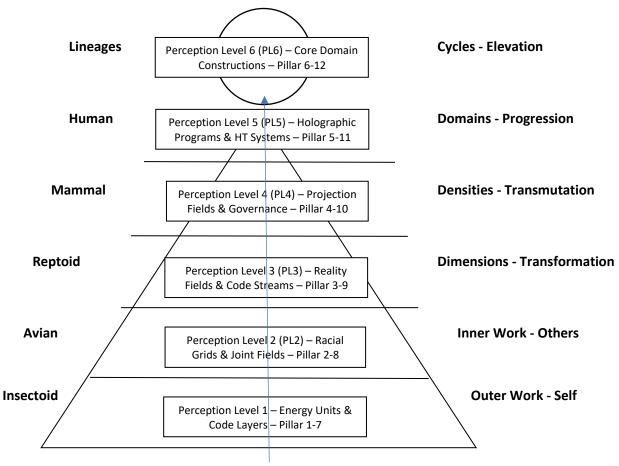

## **The Perception Levels**

The Pillar Work is the Spiral in the Middle

### PL1: The 1-7 Pillar Work - The Law of the One - NGC 2034/5-2043

Main Working Area – Outer Domain- Self

The Form - Individual Level

The Dynamics

The Radiation Field

The Vibration Field

The Organic Bio-Field

The Guidelines

The Principles of Progression

The Interacting Mechanics

The interplay between Self – Others – Reality

by the use of the Principles, Radiation, Vibration and Bio Fields.

Perception Level 1 – Energy Units & Code Layers – Pillar 1-7

## PL2: The 2-8 Pillar Work - The First of Many for the Highest Good of the Many - NGC 2025/6-2034

Main Working Area – Middle Domain - Others The Energy System – Racial Level

The Dynamics

The Root Races

The Lineages

The Human Projects

The Guidelines

The Rules of Engagement

The Interacting Mechanics

The interplay between Local – Global – Systemic

by the use of the Rules, Lineage, Root race and the Project, we are in.

Perception Level 2 (PL2) – Racial Grids & Joint Field – Pillar 2-8

### PL3: The 3-9 Pillar Work - The Law of Genetic and Energetic Affinity - NGC 2024/5 Completed

Main Working Area – Inner Domain - Reality
The Template – Reality Fields Level

The Dynamics

The Holographic Reality Grids & Networks
The Collective Networks – Root Races
The Racial Grids

The Guidelines

The Natural Laws of Energetic Utilization

Perception Level 3 (PL3) – Reality Fields & Code Streams – Pillar 3-9

## PL4: The 4-10 Pillar Work - The Law of Reciprocity

Main Working Area

The Chiasm as Road Map – Systemic Level

The Dynamics

The Word – D10 Potentials

The Vow - D11 Potentials

The Will - D12 Potentials

The Guidelines

The Ruling Factors of the Cycles

Perception Level 4 (PL4) – Projection Fields & Governance – Pillar 4-10

### PL5: The 5-11 Pillar Work - The Laws of the Higher Order Sciences - the 5<sup>th</sup> Cycle Learning Processes

Main Working Area

The Code Streams – Technological Scientific Level

The Dynamics

Consciousness Units (Genetics)

**Code Sheets** 

**Developmental Program Building** 

The Guidelines

The Ruling Factors of the Systemic-Galactic Construction

Perception Level 5 (PL5) – Holographic Programs & HT Systems – Pillar 5-11

#### PL6: The 6-12 Pillar Work - The Laws of Eternal Circulation & Elevation

Main Working Area

The Core Facilities - Density 4

The Dynamics

The Core Domain Fields

The Councils

The Connection to the Ancient Ones

The Guidelines

The Universal Laws and Racial Guidelines

Perception Level 6 (PL6) – Core Domain Constructions – Pillar 6-12