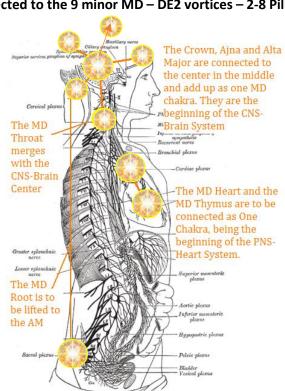

## The CNS-Brain system Connected to the 9 minor MD - DE2 vortices - 2-8 Pillar

The 5 vortices are connected to the OD mental field, once that is transformed, along with the 9 layers of the emotional field, the 9 layers of the MD mind-field begin to take shape, following the energy patterns created via the Rules of Engagement and the knowledge we have gained from the transformation of the old energy units from the previous universal cycles.