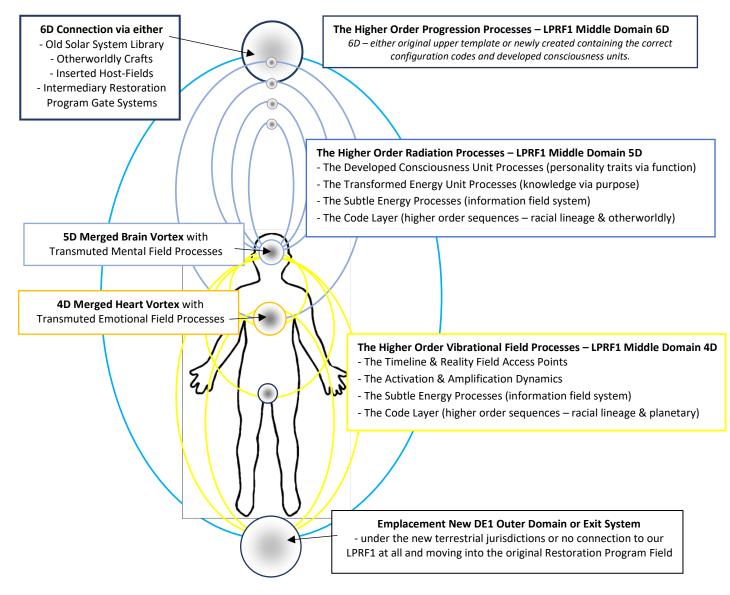

## The Higher Order Transformative Energy System in the LPRF1-DE1-OD

The higher order energy system can be viewed as multilayered composition of several energy fields with different access points, energetic orientation and processes of consciousness and energy. It expands from the personal experiences into the reality fields of similar forms of energy fields and consciousenss processes.

The higher order energy system is thus a composition of the processes of raw consciousness and energy units to be developed and already transformed consciousness units (the CUs) and energy units. The goal of these processes is to develop new forms of existence.

### The Merged Lower Order Brain & Higher Order Radiation Processes

Transmuted Neuro-Electric Processes (biological and otherworldly) into expressing the functional CUs adapted to ego structure. Transmuted Neuro-Chemical Processes (biological and otherworldly) into expressing the lower and higher order knowledge. Transmuted Subtle Energy Processes (biological and otherworldly) into expressing the dual information systems. Transmuted Code Layer (lower order planetary and higher order otherworldly) into expressing the dual code layer systems.

#### The Merged Lower Order Emotional & Higher Order Vibration Processes

Transmuted Electro-Chemical Processes (biological and otherworldly) into incorporating timeline & reality field dynamics.

Transmuted Nervous System Sensations (biological and otherworldly) into incorporating activation & amplification dynamics.

Transmuted Subtle Energy Processes (biological and otherworldly) into expressing the dual information systems.

Transmuted Code Layer (lower order planetary and higher order otherworldly) into expressing the dual code layer systems.

#### The CNS-Brain Holographic Overlay System with the inserted regressed genetics and the artificial timelines

The seals are made of combined astral and mental energies. The connecting lines and the construction of the seals are astral. The imprinted locks in the core of the seals are made of mental light coding, and when you get your throat chakra up and running along with the mental HQ, you will be able to access the core of the seals and in this read the information on how to unlock the seals. Mental light coding is to be seen as a