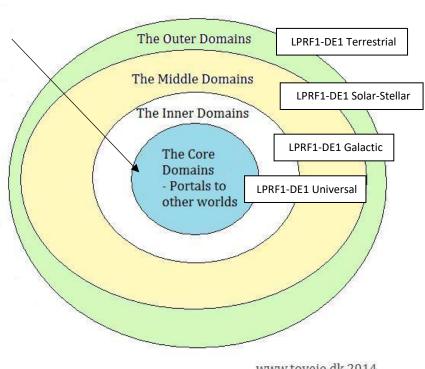

### The DE1-LPRF1 Reality Fields – the Foundation of the Artificial Energy Systems – Now Resetting

Our reality is surrounded by concentric circles of distorted energy. And then we have our outer world as well. From the earlier HAL material:

The concentric domains as they unfold into our reality in density settings, where each domain covers several sub-fields, as explained in the HAL Books.

### The Domains

The Core and Inner Domains permeate the Middle and Outer Domains as radiation and vibration.

All Creation unfolds from within and outwardly; not from the outside and in.

The Three Principles are the basis of the Core Domains.

The Inner Domains are the areas of the True Worlds.

www.toveje.dk 2014