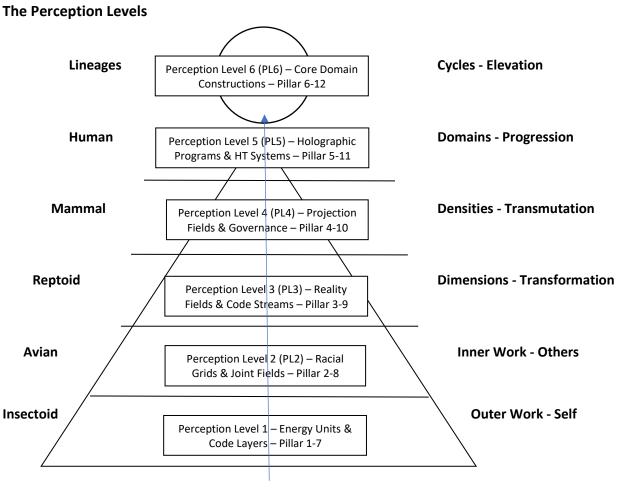

## **The Perception Levels**

The Pillar Work is the Spiral in the Middle

### PL1: The 1-7 Pillar Work - The Law of the One - NGC 2034/5-2043

Main Working Area – Outer Domain- Self

The Form - Individual Level

The Dynamics

The Radiation Field

The Vibration Field

The Organic Bio-Field

## PL2: The 2-8 Pillar Work - The First of Many for the Highest Good of the Many - NGC 2025/6-2034

Main Working Area – Middle Domain - Others The Energy System – Racial Level

The Dynamics

The Root Races

The Lineages

### PL3: The 3-9 Pillar Work - The Law of Genetic and Energetic Affinity - NGC 2024/5 Completed

Main Working Area – Inner Domain - Reality
The Template – Reality Fields Level

The Dynamics

The Holographic Reality Grids & Networks
The Collective Networks – Root Races
The Racial Grids

## PL4: The 4-10 Pillar Work - The Law of Reciprocity

Main Working Area

The Chiasm as Road Map – Systemic Level

The Dynamics

The Word – D10 Potentials

The Vow - D11 Potentials

The Will - D12 Potentials

The Guidelines

### PL5: The 5-11 Pillar Work - The Laws of the Higher Order Sciences - the 5<sup>th</sup> Cycle Learning Processes

Main Working Area

The Code Streams – Technological Scientific Level

The Dynamics

Consciousness Units (Genetics)

#### PL6: The 6-12 Pillar Work - The Laws of Eternal Circulation & Elevation

Main Working Area

The Core Facilities - Density 4

The Dynamics

The Core Domain Fields

The Councils

The Connection to the Ancient Ones