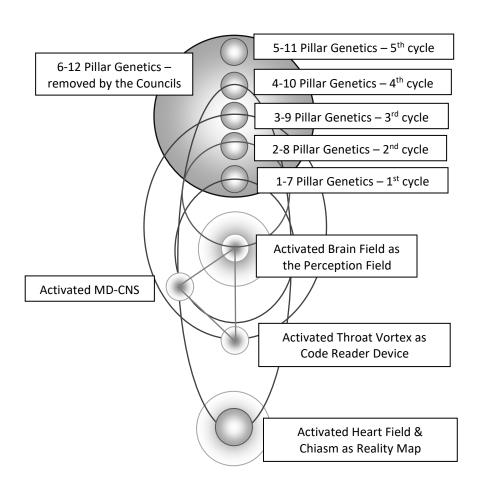

## **The Perception Levels**

The Pillar Work is the Spiral in the Middle

## The Template is Reconstructed via the Principles, the Rules and the Laws

The Pillar Work is the Spiral in the Middle

The old energies and genetics on previous configurations on the different code streams need to be released to enable all to move on. Besides, the artificial timelines continue to exist as long as they contain viable genetics and connects us to the parallel universal matrices under the D13 Collective. Hence, the work of all progressive races, when a new grand cycle is up, is to clear out their genetics on all past code streams to close down the connection points to that cycle.