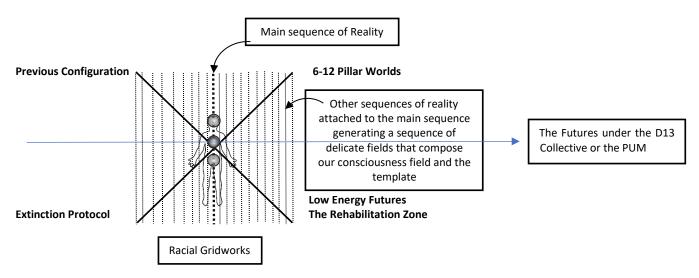

#### The Chiasm Now and Onward

Please notice that the sequences are not correctly illustrated since the slices of reality we are composed of, are in the numbers of infinity.

In other words, we can through the chiasm and its perception field:

- 1) Undo all regressed imprints, fields and consciousness genetics stuck in the older cycles and timelines we have participated in, willingly or unwillingly.
- 2) Undo the genetic regression and restore the template.
- 3) Undo the distortion of the genetics and restore them.
- 4) Develop the correct genetic composition of our bio-field and in this enable us to build more genetics into our physical form.
- 5) Regain conscious access to the other reality zones.
- 6) Undo the regression in our template and the code sequences, separating us from the progressive human worlds, and regain full conscious accessibility.
- 7) Remove all prohibiting technologies, their fields, genetics and energetic to semi-organic parasites.

The goal of reaching higher productivity was the idea behind the chiasm. Through the chiasm, inserted into our transformative energy system, we would be able to detect the failed attempts in the existing life and not having to wait until the completion of the cycle to do the clearing work. Timeline or code stream work is linked to the cycles, the holographic grids and probability fields of all systems.

## The Template is Reconstructed via the Principles, the Rules and the Laws

The Pillar Work is the Spiral in the Middle

The old energies and genetics on previous configurations on the different code streams need to be released to enable all to move on. Besides, the artificial timelines continue to exist as long as they contain viable genetics and connects us to the parallel universal matrices under the D13 Collective. Hence, the work of all progressive races, when a new grand cycle is up, is to clear out their genetics on all past code streams to close down the connection points to that cycle.