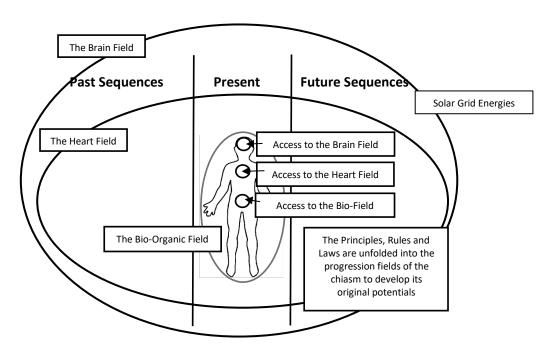

### **The Progressive Energy System**

The human energy system is built up of different fields composed of code sequences, following the code streams, energy units and consciousness units.

The progressive energy system can be worked with through the access points entering the heart field, the brain field and the bio-organic field after having cleared out and removed the lower order fields. Then the reconstruction work with the vibration and radiation fields can begin. We use the code sequences stored in the template to do that.

The conscious and daily awareness process utilizing and following the Principles, the Rules and the Laws will alter the energetic state of the entire energy system, allowing it to reconnect to the template.