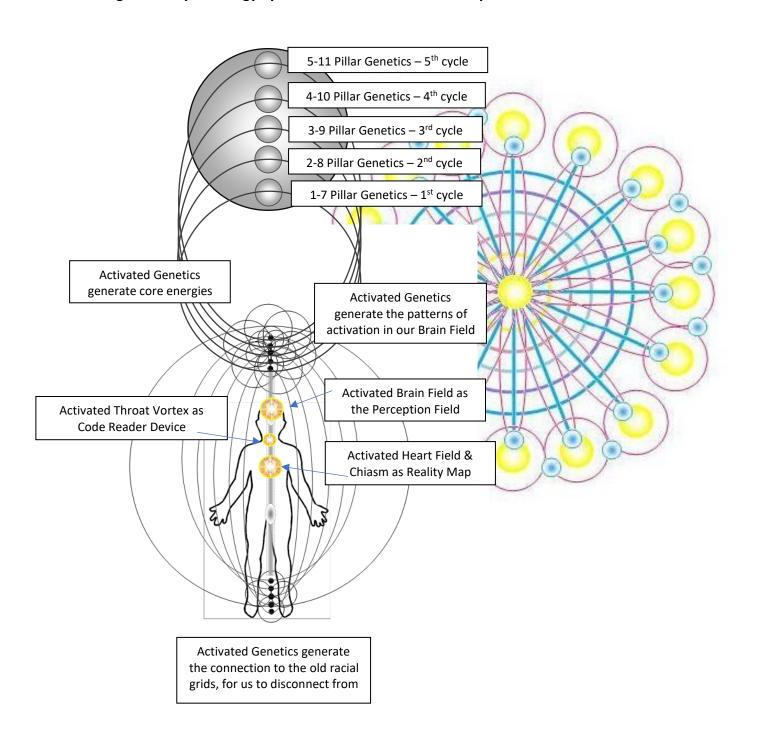

## **The Perception Levels**

The Pillar Work is the Spiral in the Middle

## The Template is Reconstructed via the Principles, the Rules and the Laws

The Pillar Work is the Spiral in the Middle

The old energies and genetics on previous configurations on the different code streams need to be released to enable all to move on. Besides, the artificial timelines continue to exist as long as they contain viable genetics and connects us to the parallel universal matrices under the D13 Collective. Hence, the work of all progressive races, when a new grand cycle is up, is to clear out their genetics on all past code streams to close down the connection points to that cycle.

### The Upper Template with the Stored Genetics from the Pillar Project Levels

The energy currents, have to process the correct type of vibrational and radiation energies to activate the upper template and release the pillar project stored genetic content, kept on specific levels of the upper template, cf. the illustration above.