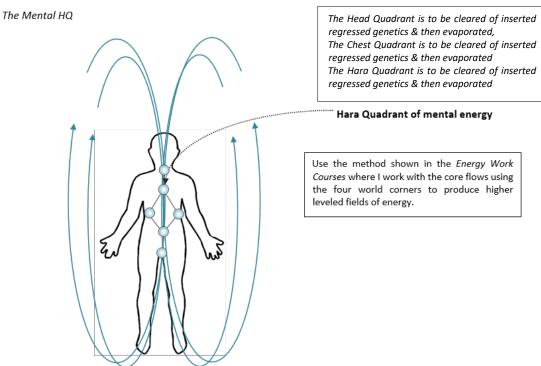

## The CNS-Brain system Connected to the 9 minor MD - DE2 vortices - 2-8 Pillar

The 5 vortices are connected to the OD mental field, once that is transformed, along with the 9 layers of the emotional field, the 9 layers of the MD mind-field begin to take shape, following the energy patterns created via the Rules of Engagement and the knowledge we have gained from the transformation of the old energy units from the previous universal cycles.