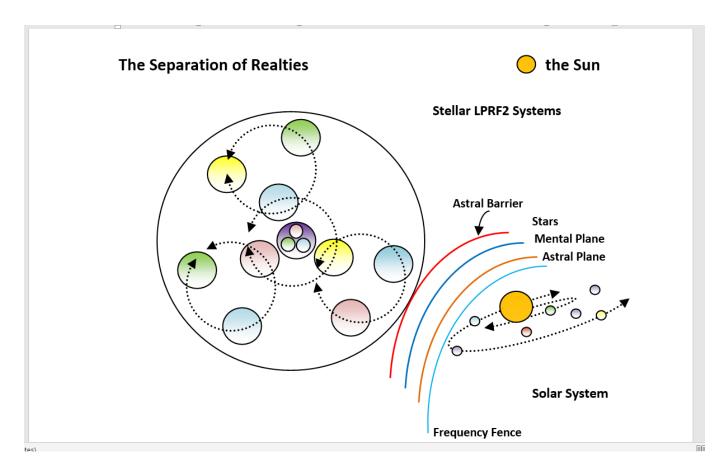

### The DE1-LPRF1 Reality Fields – the Foundation of the Artificial Energy Systems – Now Resetting

Our reality is surrounded by concentric circles of distorted energy. And then we have our outer world as well. From the earlier HAL material:

The concentric domains as they unfold into our reality in density settings, where each domain covers several sub-fields, as explained in the HAL Books.

### The Domains

The Core and Inner Domains permeate the Middle and Outer Domains as radiation and vibration.

All Creation unfolds from within and outwardly; not from the outside and in.

The Three Principles are the basis of the Core Domains.

The Inner Domains are the areas of the True Worlds.

www.toveje.dk 2014