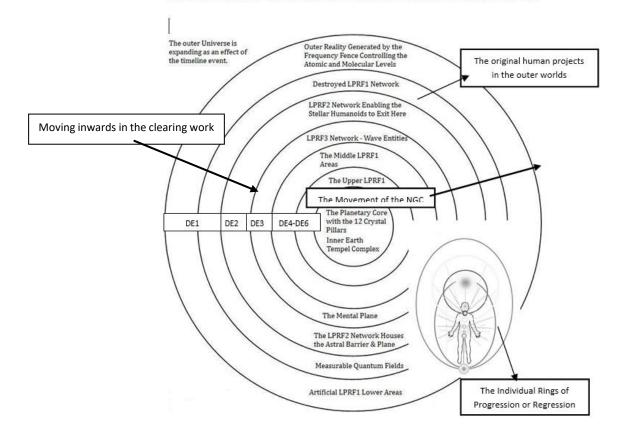

### The DE1-LPRF1 Reality Fields – the Foundation of the Artificial Energy Systems – Now Resetting

Our reality is surrounded by concentric circles of distorted energy. And then we have our outer world as well. From the earlier HAL material:

The concentric domains as they unfold into our reality in density settings, where each domain covers several sub-fields, as explained in the HAL Books.

### The Domains

The Core and Inner Domains permeate the Middle and Outer Domains as radiation and vibration.

All Creation unfolds from within and outwardly; not from the outside and in.

The Three Principles are the basis of the Core Domains.

The Inner Domains are the areas of the True Worlds.

www.toveje.dk 2014